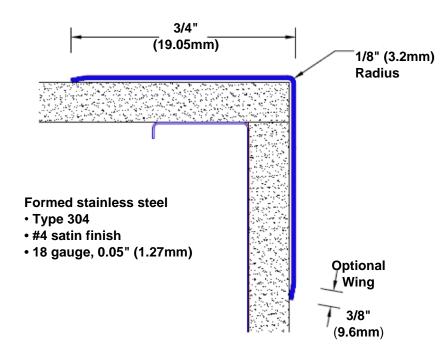

## Stainless Steel Corner Guard 72" x 3/4" x 3/4" x 90°

## Features:

- · Custom lengths, angles and wing sizes
- Available with 3/4" (19) radius
- Type 304 stainless steel
- Stock lengths: 4' (1219mm) & 8' (2438mm)