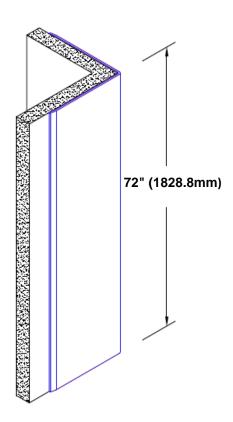

## Stainless Steel Corner Guard 72" x 3/4" x 3/4" x 90°

## Features:

- · Custom lengths, angles and wing sizes
- Available with 3/4" (19) radius
- Type 304 stainless steel
- Stock lengths: 4' (1219mm) & 8' (2438mm)