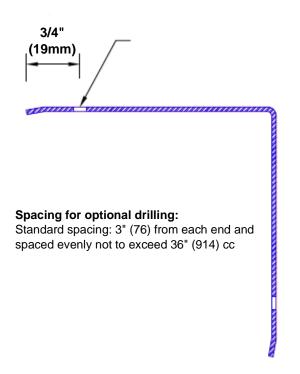

## Mounting Options:

 Standard mounting

Adhesive:

Construction adhesive supplied separately

 Optional mounting Standard Drilling:

> Clearance holes for #8 fastener wood screw.

Countersunk

Drilling:

#8 x 1 1/4" (31.75mm) oval head wood screw supplied separately as required.

Tel: 800-516-4036

Fax: 952-303-3773

www.thecornerguardstore.com

sales@thecornerguardstore.com