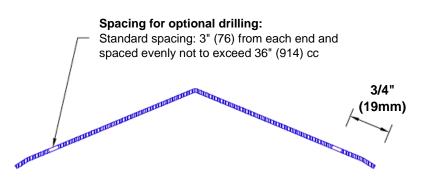

## Mounting Options:

 Standard mounting Adhesive:

Construction adhesive supplied separately

 Optional mounting Standard Drilling:

> Clearance holes for #8 fastener wood screw.

Countersunk

Drilling:

#8 x 1 1/4" (31.75mm) oval head wood screw supplied separately as required.