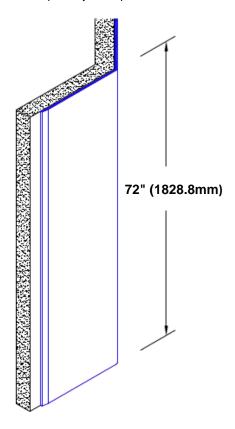

## Stainless Steel Corner Guard 72" x 1" x 1" x 135°

## Features:

- · Custom lengths, angles and wing sizes
- Available with 3/4" (19) radius
- Type 304 stainless steel
- Stock lengths: 4' (1219mm) & 8' (2438mm)