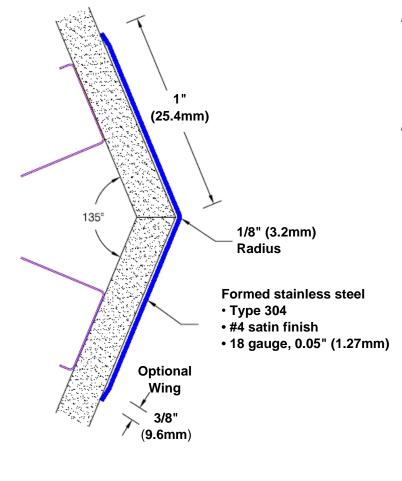

## Stainless Steel Corner Guard 72" x 1" x 1" x 135°

## Features:

- · Custom lengths, angles and wing sizes
- Available with 3/4" (19) radius
- Type 304 stainless steel
- Stock lengths: 4' (1219mm) & 8' (2438mm)