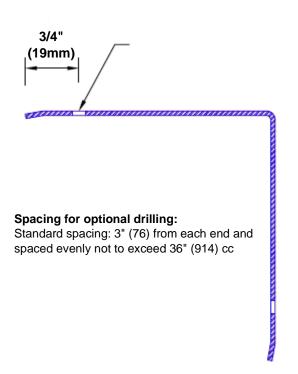

## **Mounting Options:**

 Standard mounting

Adhesive:

Construction adhesive supplied separately

 Optional mounting Standard Drilling:

> Clearance holes for #8 fastener wood screw.

Countersunk

Drilling:

#8 x 1 1/4" (31.75mm) oval head wood screw supplied separately as required.

Tel: 800-516-4036

www.thecornerguardstore.com

Fax: 952-303-3773 sales@thecornerguardstore.com