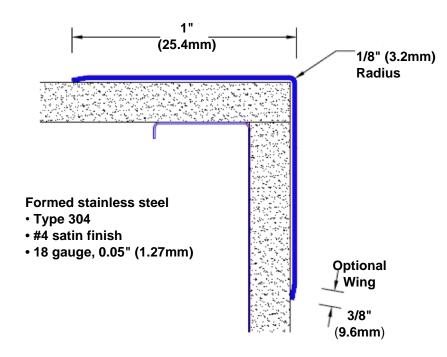

## Stainless Steel Corner Guard 72" x 1" x 1" x 90°

## Features:

- · Custom lengths, angles and wing sizes
- Available with 3/4" (19) radius
- Type 304 stainless steel
- Stock lengths: 4' (1219mm) & 8' (2438mm)