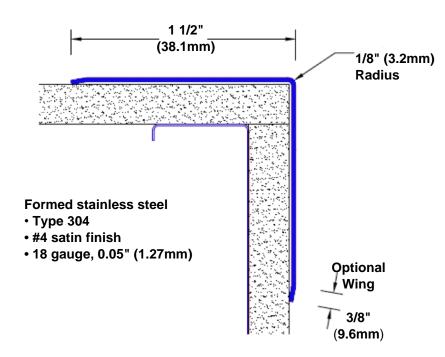

## Stainless Steel Corner Guard 72" x 1 1/2" x 1 1/2" x 90°

## Features:

- · Custom lengths, angles and wing sizes
- Available with 3/4" (19) radius
- Type 304 stainless steel
- Stock lengths: 4' (1219mm) & 8' (2438mm)