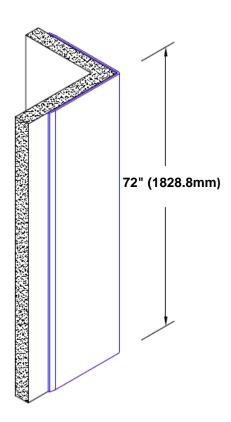

## Stainless Steel Corner Guard 72" x 1 1/2" x 1 1/2" x 90°

## Features:

- · Custom lengths, angles and wing sizes
- Available with 3/4" (19) radius
- Type 304 stainless steel
- Stock lengths: 4' (1219mm) & 8' (2438mm)