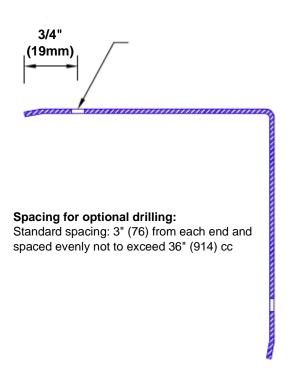

## **Mounting Options:**

Standard mounting
Adhesive:

Adhesive:

Construction adhesive supplied separately

 Optional mounting Standard Drilling:

Clearance holes for #8 fastener wood screw.

Countersunk

Drilling:

#8 x 1 1/4" (31.75mm) oval head wood screw supplied separately as required.

Tel: 800-516-4036

6 <u>www.thecornerguardstore.com</u>

Fax: 952-303-3773 sales@thecornerguardstore.com