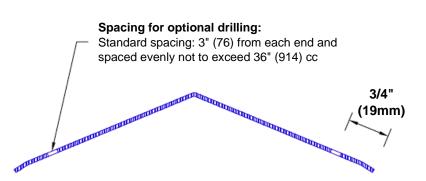

## **Mounting Options:**

Standard mounting
Adhasives

Adhesive:

Construction adhesive supplied separately

 Optional mounting Standard Drilling:

Clearance holes for #8 fastener wood screw.

Countersunk

Drilling:

#8 x 1 1/4" (31.75mm) oval head wood screw supplied separately as required.

Tel: 800-516-4036 <u>www.thecornerguardstore.com</u>

Fax: 952-303-3773 sales@thecornerguardstore.com