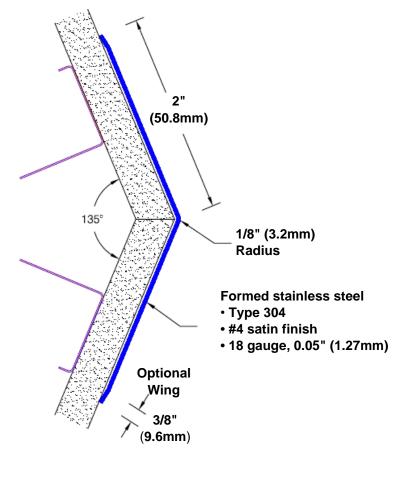

## Stainless Steel Corner Guard 72" x 2" x 2" x 135°

## Features:

- · Custom lengths, angles and wing sizes
- Available with 3/4" (19) radius
- · Type 304 stainless steel
- Stock lengths: 4' (1219mm) & 8' (2438mm)