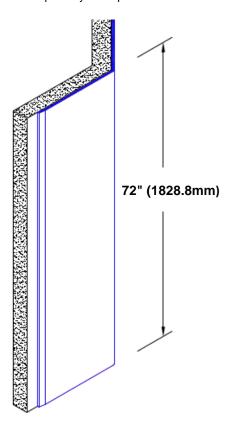

## Stainless Steel Corner Guard 72" x 2" x 2" x 135°

## Features:

- · Custom lengths, angles and wing sizes
- Available with 3/4" (19) radius
- · Type 304 stainless steel
- Stock lengths: 4' (1219mm) & 8' (2438mm)