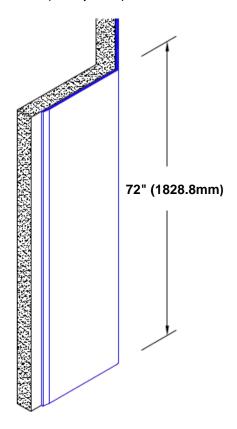

## Stainless Steel Corner Guard 72" x 2 1/2" x 2 1/2" x 135°

## Features:

- · Custom lengths, angles and wing sizes
- Available with 3/4" (19) radius
- Type 304 stainless steel
- Stock lengths: 4' (1219mm) & 8' (2438mm)