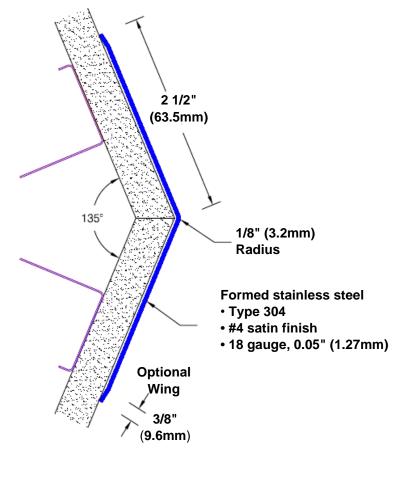

## Stainless Steel Corner Guard 72" x 2 1/2" x 2 1/2" x 135°

## Features:

- · Custom lengths, angles and wing sizes
- Available with 3/4" (19) radius
- Type 304 stainless steel
- Stock lengths: 4' (1219mm) & 8' (2438mm)