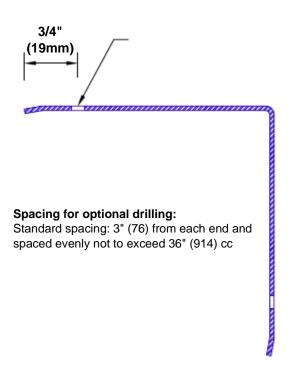

## **Mounting Options:**

Standard mounting
Adhesive:

Adhesive:

Construction adhesive supplied separately

 Optional mounting Standard Drilling:

Clearance holes for #8 fastener wood screw.

Countersunk

Drilling:

#8 x 1 1/4" (31.75mm) oval head wood screw supplied separately as required.

Tel: 800-516-4036

Fax: 952-303-3773 sales

www.thecornerguardstore.com

sales@thecornerguardstore.com