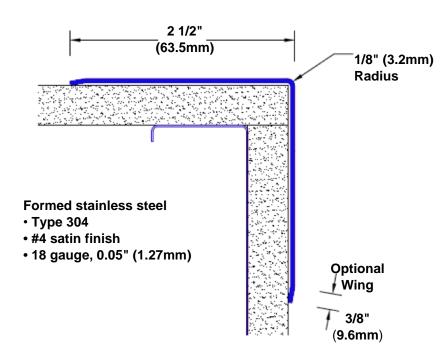

## Stainless Steel Corner Guard 72" x 2 1/2" x 2 1/2" x 90°

## Features:

- · Custom lengths, angles and wing sizes
- Available with 3/4" (19) radius
- Type 304 stainless steel
- Stock lengths: 4' (1219mm) & 8' (2438mm)