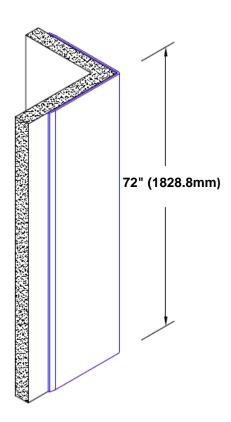

## **TheCornerGuardStore**

## Stainless Steel Corner Guard 72" x 2 1/2" x 2 1/2" x 90°



## Features:

- · Custom lengths, angles and wing sizes
- Available with 3/4" (19) radius
- Type 304 stainless steel
- Stock lengths: 4' (1219mm) & 8' (2438mm)

## **Mounting Options:**

Standard mounting
Adhesive:

Adhesive:

Construction adhesive supplied separately

 Optional mounting Standard Drilling:

Clearance holes for #8 fastener wood screw.

Countersunk

Drilling:

#8 x 1 1/4" (31.75mm) oval head wood screw supplied separately as required.







Tel: 800-516-4036

Fax: 952-303-3773 sales

www.thecornerguardstore.com

sales@thecornerguardstore.com