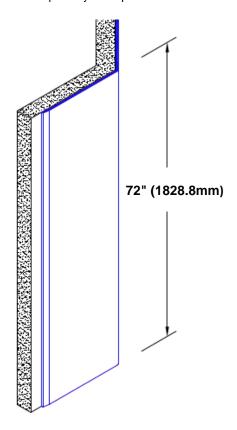

## Stainless Steel Corner Guard 72" x 3" x 3" x 135°

## Features:

- · Custom lengths, angles and wing sizes
- · Available with 3/4" (19) radius
- Type 304 stainless steel
- Stock lengths: 4' (1219mm) & 8' (2438mm)