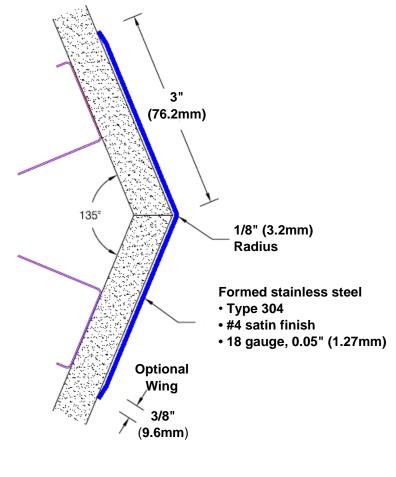

## Stainless Steel Corner Guard 72" x 3" x 3" x 135°

## Features:

- · Custom lengths, angles and wing sizes
- · Available with 3/4" (19) radius
- Type 304 stainless steel
- Stock lengths: 4' (1219mm) & 8' (2438mm)