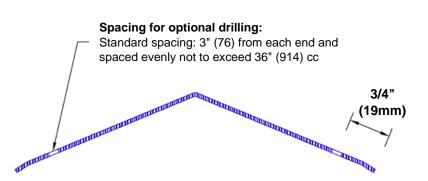

## **Mounting Options:**

Standard mounting Adhesive:

dnesive: Construction adhesive

supplied separately

 Optional mounting Standard Drilling:

Clearance holes for #8 fastener wood screw.

Countersunk

Drilling:

#8 x 1 1/4" (31.75mm) oval head wood screw supplied separately as required.

Tel: 800-516-4036 www

www.thecornerguardstore.com

Fax: 952-303-3773 sales@thecornerguardstore.com