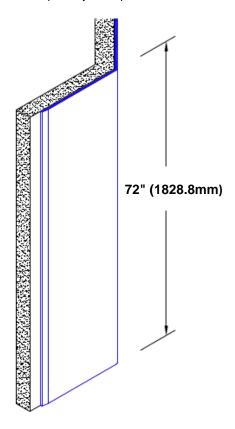

## Stainless Steel Corner Guard 72" x 3 1/2" x 3 1/2" x 135°

## Features:

- · Custom lengths, angles and wing sizes
- Available with 3/4" (19) radius
- Type 304 stainless steel
- Stock lengths: 4' (1219mm) & 8' (2438mm)