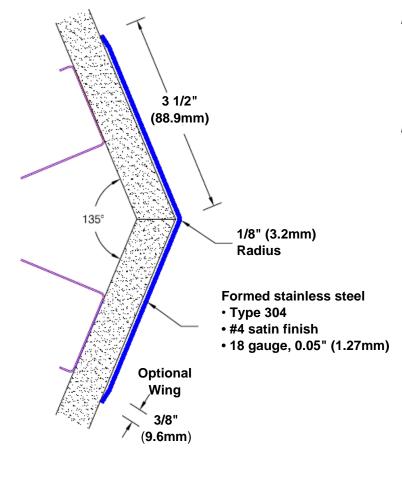

## Stainless Steel Corner Guard 72" x 3 1/2" x 3 1/2" x 135°

## Features:

- · Custom lengths, angles and wing sizes
- Available with 3/4" (19) radius
- Type 304 stainless steel
- Stock lengths: 4' (1219mm) & 8' (2438mm)