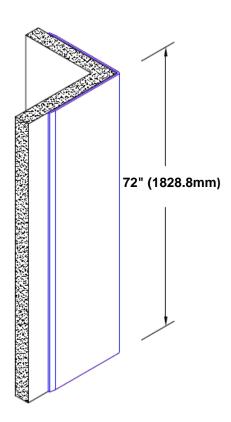

## Stainless Steel Corner Guard 72" x 3 1/2" x 3 1/2" x 90°

## Features:

- · Custom lengths, angles and wing sizes
- Available with 3/4" (19) radius
- Type 304 stainless steel
- Stock lengths: 4' (1219mm) & 8' (2438mm)