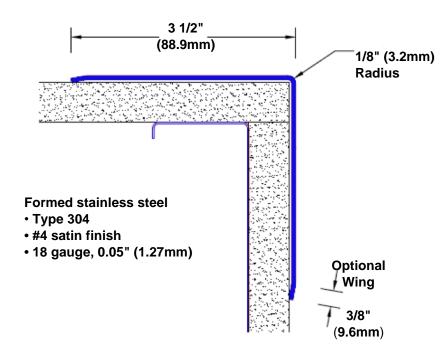

## Stainless Steel Corner Guard 72" x 3 1/2" x 3 1/2" x 90°

## Features:

- · Custom lengths, angles and wing sizes
- Available with 3/4" (19) radius
- Type 304 stainless steel
- Stock lengths: 4' (1219mm) & 8' (2438mm)