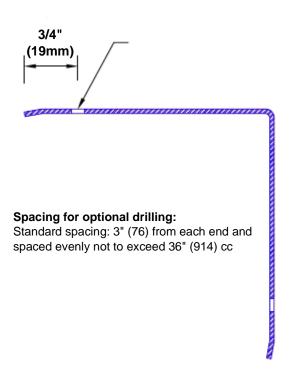

## Features:

- · Custom lengths, angles and wing sizes
- Available with 3/4" (19) radius
- Type 304 stainless steel
- Stock lengths: 4' (1219mm) & 8' (2438mm)

## **Mounting Options:**

Standard mounting
Adhesive:

Adhesive:

Construction adhesive supplied separately

 Optional mounting Standard Drilling:

Clearance holes for #8 fastener wood screw.

Countersunk

Drilling: