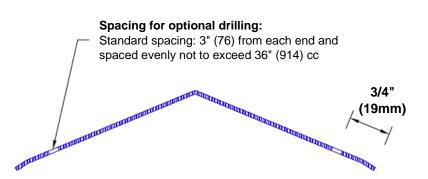

## **Mounting Options:**

Standard mounting

Adhesive:

Construction adhesive supplied separately

 Optional mounting Standard Drilling:

Clearance holes for #8 fastener wood screw.

Countersunk

Drilling:

#8 x 1 1/4" (31.75mm) oval head wood screw supplied separately as required.

Tel: 800-516-4036 <u>www.thecornerguardstore.com</u>

Fax: 952-303-3773 sales@thecornerguardstore.com