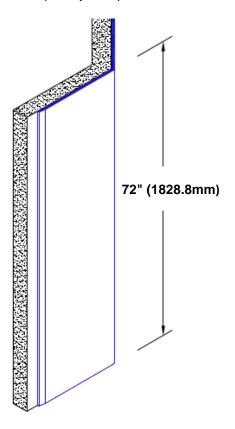

## **TheCornerGuardStore**

## Stainless Steel Corner Guard 72" x 4" x 4" x 135°



## Features:

- · Custom lengths, angles and wing sizes
- · Available with 3/4" (19) radius
- · Type 304 stainless steel
- Stock lengths: 4' (1219mm) & 8' (2438mm)

## **Mounting Options:**

Standard mounting

Adhesive:

Construction adhesive supplied separately

 Optional mounting Standard Drilling:

Clearance holes for #8 fastener wood screw.

Countersunk

Drilling:

#8 x 1 1/4" (31.75mm) oval head wood screw supplied separately as required.







Tel: 800-516-4036 <u>www.thecornerguardstore.com</u>

Fax: 952-303-3773 sales@thecornerguardstore.com