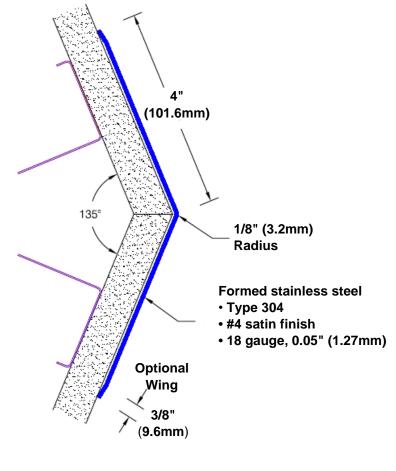

## Stainless Steel Corner Guard 72" x 4" x 4" x 135°

## Features:

- · Custom lengths, angles and wing sizes
- · Available with 3/4" (19) radius
- · Type 304 stainless steel
- Stock lengths: 4' (1219mm) & 8' (2438mm)