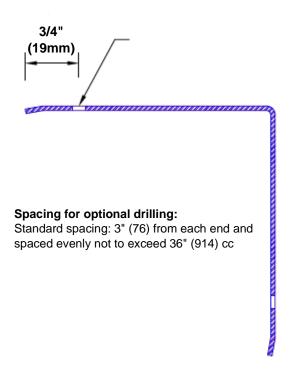

## Features:

- · Custom lengths, angles and wing sizes
- Available with 3/4" (19) radius
- Type 304 stainless steel
- Stock lengths: 4' (1219mm) & 8' (2438mm)

## **Mounting Options:**

Standard mounting
Adhosive:

Adhesive:

Construction adhesive supplied separately

 Optional mounting Standard Drilling:

Clearance holes for #8 fastener wood screw.

Countersunk

Drilling: