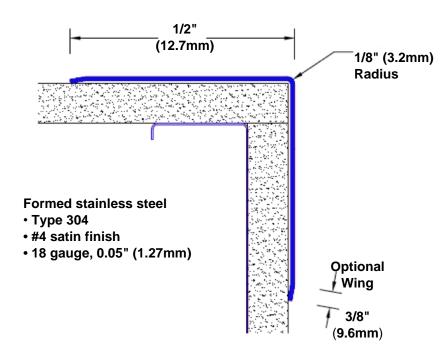

## Stainless Steel Corner Guard 84" x 1/2" x 1/2" x 90°

## Features:

- · Custom lengths, angles and wing sizes
- Available with 3/4" (19) radius
- Type 304 stainless steel
- Stock lengths: 4' (1219mm) & 8' (2438mm)