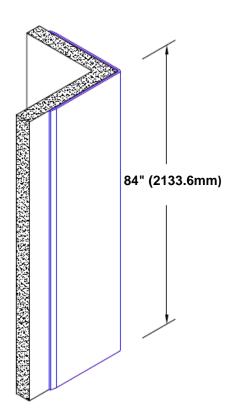

## Stainless Steel Corner Guard 84" x 1/2" x 1/2" x 90°

## Features:

- · Custom lengths, angles and wing sizes
- Available with 3/4" (19) radius
- Type 304 stainless steel
- Stock lengths: 4' (1219mm) & 8' (2438mm)