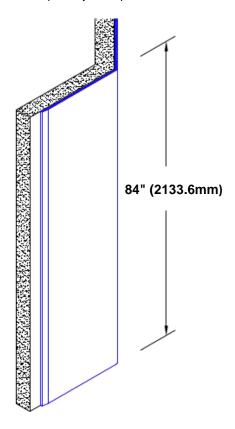

## Stainless Steel Corner Guard 84" x 3/4" x 3/4" x 135°

## Features:

- · Custom lengths, angles and wing sizes
- Available with 3/4" (19) radius
- Type 304 stainless steel
- Stock lengths: 4' (1219mm) & 8' (2438mm)