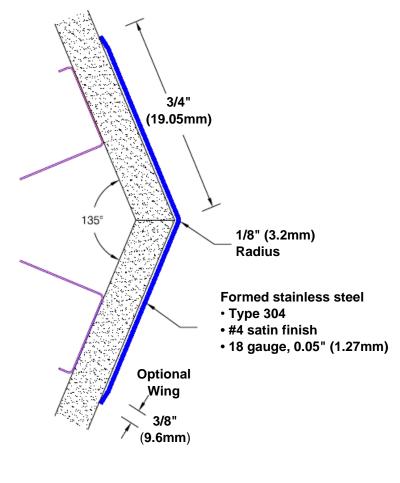

## Stainless Steel Corner Guard 84" x 3/4" x 3/4" x 135°

## Features:

- · Custom lengths, angles and wing sizes
- Available with 3/4" (19) radius
- Type 304 stainless steel
- Stock lengths: 4' (1219mm) & 8' (2438mm)