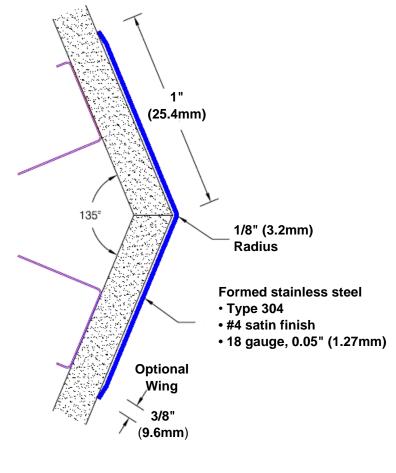

## Stainless Steel Corner Guard 84" x 1" x 1" x 135°

## Features:

- · Custom lengths, angles and wing sizes
- Available with 3/4" (19) radius
- Type 304 stainless steel
- Stock lengths: 4' (1219mm) & 8' (2438mm)