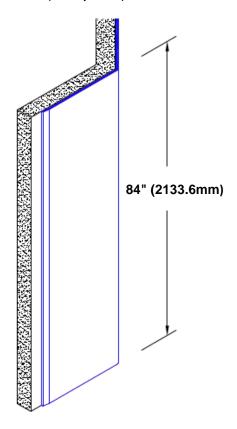

## Stainless Steel Corner Guard 84" x 1" x 1" x 135°

## Features:

- · Custom lengths, angles and wing sizes
- Available with 3/4" (19) radius
- Type 304 stainless steel
- Stock lengths: 4' (1219mm) & 8' (2438mm)