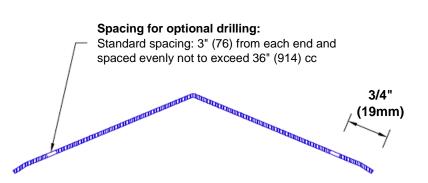

## **Mounting Options:**

Standard mounting
Adhasives

Adhesive:

Construction adhesive supplied separately

 Optional mounting Standard Drilling:

Clearance holes for #8 fastener wood screw.

Countersunk

Drilling:

#8 x 1 1/4" (31.75mm) oval head wood screw supplied separately as required.

Tel: 800-516-4036

www.thecornerguardstore.com

Fax: 952-303-3773 sales@thecornerguardstore.com