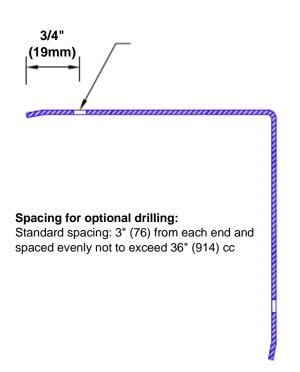

## Features:

- · Custom lengths, angles and wing sizes
- Available with 3/4" (19) radius
- Type 304 stainless steel
- Stock lengths: 4' (1219mm) & 8' (2438mm)

## Mounting Options:

 Standard mounting

Adhesive:

Construction adhesive supplied separately

 Optional mounting Standard Drilling:

> Clearance holes for #8 fastener wood screw.

Countersunk

Drilling:

#8 x 1 1/4" (31.75mm) oval head wood screw supplied separately as required.

Tel: 800-516-4036

www.thecornerguardstore.com

Fax: 952-303-3773 sales@thecornerguardstore.com