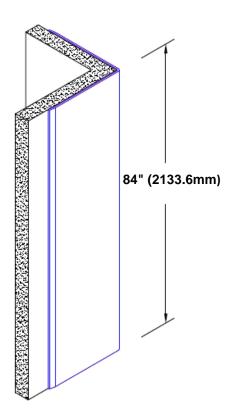

## Stainless Steel Corner Guard 84" x 1 1/2" x 1 1/2" x 90°

## Features:

- · Custom lengths, angles and wing sizes
- Available with 3/4" (19) radius
- Type 304 stainless steel
- Stock lengths: 4' (1219mm) & 8' (2438mm)