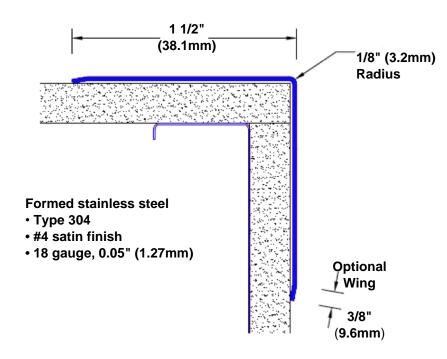

## Stainless Steel Corner Guard 84" x 1 1/2" x 1 1/2" x 90°

## Features:

- · Custom lengths, angles and wing sizes
- Available with 3/4" (19) radius
- Type 304 stainless steel
- Stock lengths: 4' (1219mm) & 8' (2438mm)

## Mounting Options:

 Standard mounting

Adhesive:

Construction adhesive supplied separately

 Optional mounting Standard Drilling:

> Clearance holes for #8 fastener wood screw.

Countersunk

Drilling: