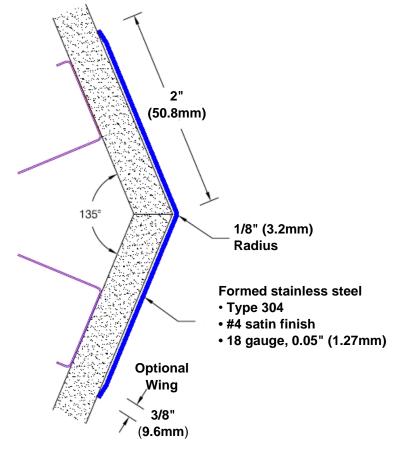

## Stainless Steel Corner Guard 84" x 2" x 2" x 135°

## Features:

- · Custom lengths, angles and wing sizes
- Available with 3/4" (19) radius
- Type 304 stainless steel
- Stock lengths: 4' (1219mm) & 8' (2438mm)