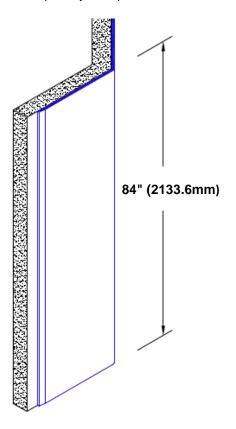

## Stainless Steel Corner Guard 84" x 2" x 2" x 135°

## Features:

- · Custom lengths, angles and wing sizes
- Available with 3/4" (19) radius
- Type 304 stainless steel
- Stock lengths: 4' (1219mm) & 8' (2438mm)