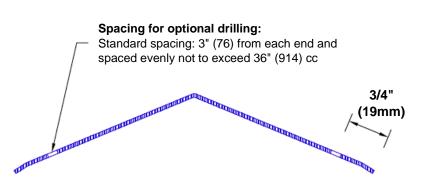

## **Mounting Options:**

Standard mounting
Adh asis sa

Adhesive:

Construction adhesive supplied separately

 Optional mounting Standard Drilling:

Clearance holes for #8 fastener wood screw.

Countersunk

Drilling:

#8 x 1 1/4" (31.75mm) oval head wood screw supplied separately as required.

Tel: 800-516-4036 <u>www.thecornerguardstore.com</u>

Fax: 952-303-3773 sales@thecornerguardstore.com