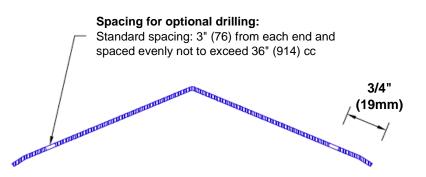

## **Mounting Options:**

Standard mounting
Adhesive:

Adhesive:

Construction adhesive supplied separately

 Optional mounting Standard Drilling:

Clearance holes for #8 fastener wood screw.

Countersunk

Drilling:

#8 x 1 1/4" (31.75mm) oval head wood screw supplied separately as required.

Tel: 800-516-4036 <u>www.thecornerguardstore.com</u>

Fax: 952-303-3773 sales@thecornerguardstore.com