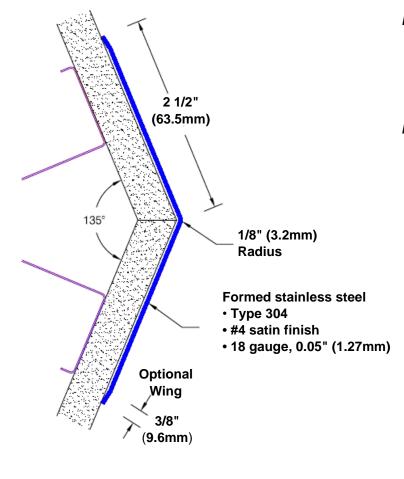

## Stainless Steel Corner Guard 84" x 2 1/2" x 2 1/2" x 135°

## Features:

- · Custom lengths, angles and wing sizes
- Available with 3/4" (19) radius
- Type 304 stainless steel
- Stock lengths: 4' (1219mm) & 8' (2438mm)