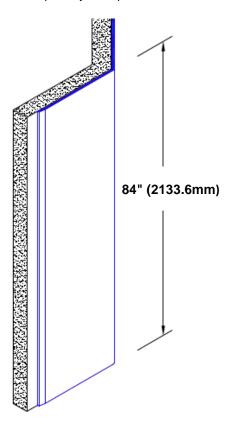

## **TheCornerGuardStore**

## Stainless Steel Corner Guard 84" x 2 1/2" x 2 1/2" x 135°



## Features:

- · Custom lengths, angles and wing sizes
- Available with 3/4" (19) radius
- Type 304 stainless steel
- Stock lengths: 4' (1219mm) & 8' (2438mm)

## **Mounting Options:**

Standard mounting
Adhesive:

Adhesive:

Construction adhesive supplied separately

 Optional mounting Standard Drilling:

Clearance holes for #8 fastener wood screw.

Countersunk

Drilling:

#8 x 1 1/4" (31.75mm) oval head wood screw supplied separately as required.







Tel: 800-516-4036 <u>www.thecornerguardstore.com</u>

Fax: 952-303-3773 sales@thecornerguardstore.com