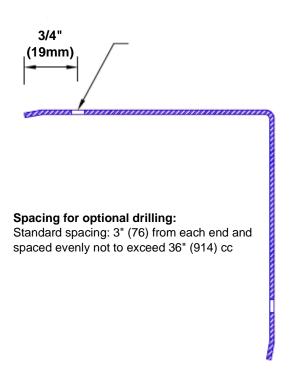

## Features:

- · Custom lengths, angles and wing sizes
- Available with 3/4" (19) radius
- Type 304 stainless steel
- Stock lengths: 4' (1219mm) & 8' (2438mm)

## **Mounting Options:**

Standard mounting
Adhesive:

Adhesive:

Construction adhesive supplied separately

 Optional mounting Standard Drilling:

Clearance holes for #8 fastener wood screw.

Countersunk

Drilling: