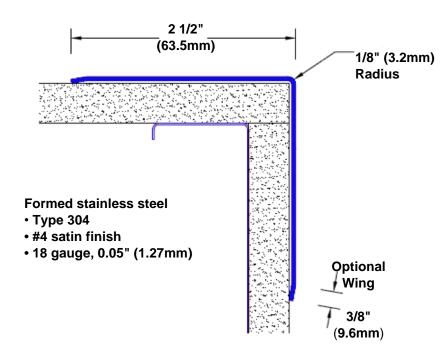

## Stainless Steel Corner Guard 84" x 2 1/2" x 2 1/2" x 90°

## Features:

- · Custom lengths, angles and wing sizes
- Available with 3/4" (19) radius
- Type 304 stainless steel
- Stock lengths: 4' (1219mm) & 8' (2438mm)