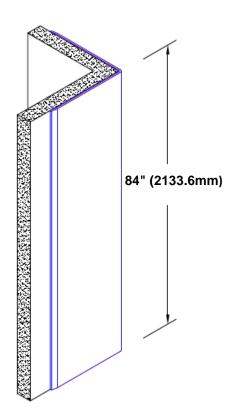

## Stainless Steel Corner Guard 84" x 2 1/2" x 2 1/2" x 90°

## Features:

- · Custom lengths, angles and wing sizes
- Available with 3/4" (19) radius
- Type 304 stainless steel
- Stock lengths: 4' (1219mm) & 8' (2438mm)