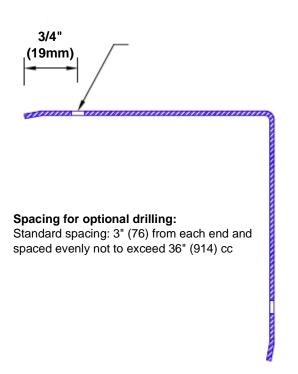

## Features:

- · Custom lengths, angles and wing sizes
- Available with 3/4" (19) radius
- Type 304 stainless steel
- Stock lengths: 4' (1219mm) & 8' (2438mm)

## **Mounting Options:**

 Standard mounting

Adhesive:

Construction adhesive supplied separately

 Optional mounting Standard

Drilling:

Clearance holes for #8 fastener wood screw.

Countersunk

Drilling:

#8 x 1 1/4" (31.75mm) oval head wood screw supplied separately as required.

Tel: 800-516-4036

Fax: 952-303-3773

www.thecornerguardstore.com sales@thecornerguardstore.com

CG-SS4-18843-90