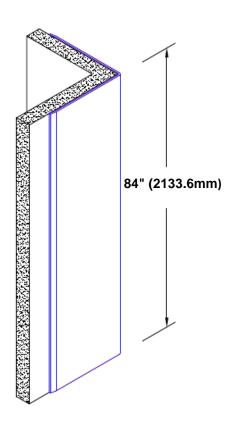

## Stainless Steel Corner Guard 84" x 3" x 3" x 90°

## Features:

- · Custom lengths, angles and wing sizes
- Available with 3/4" (19) radius
- Type 304 stainless steel
- Stock lengths: 4' (1219mm) & 8' (2438mm)