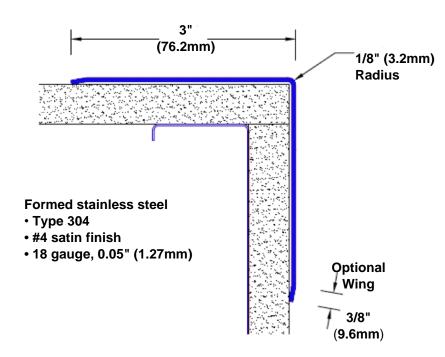

## Stainless Steel Corner Guard 84" x 3" x 3" x 90°

## Features:

- · Custom lengths, angles and wing sizes
- Available with 3/4" (19) radius
- Type 304 stainless steel
- Stock lengths: 4' (1219mm) & 8' (2438mm)

## **Mounting Options:**

 Standard mounting

Adhesive:

Construction adhesive supplied separately

 Optional mounting Standard

Drilling:

Clearance holes for #8 fastener wood screw.

Countersunk

Drilling:

#8 x 1 1/4" (31.75mm) oval head wood screw supplied separately as required.

Tel: 800-516-4036

Fax: 952-303-3773

www.thecornerguardstore.com sales@thecornerguardstore.com

CG-SS4-18843-90