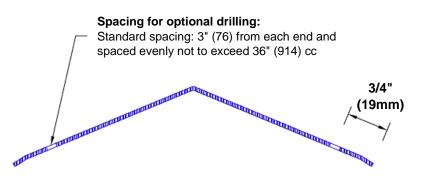

## **Mounting Options:**

Standard mounting
Adhesive:

Adhesive:

Construction adhesive supplied separately

 Optional mounting Standard Drilling:

Clearance holes for #8 fastener wood screw.

Countersunk

Drilling: