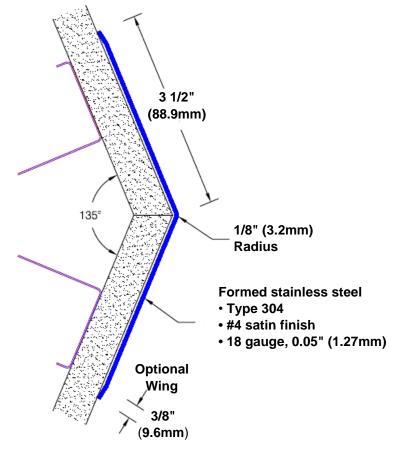

## Stainless Steel Corner Guard 84" x 3 1/2" x 3 1/2" x 135°

## Features:

- · Custom lengths, angles and wing sizes
- · Available with 3/4" (19) radius
- Type 304 stainless steel
- Stock lengths: 4' (1219mm) & 8' (2438mm)