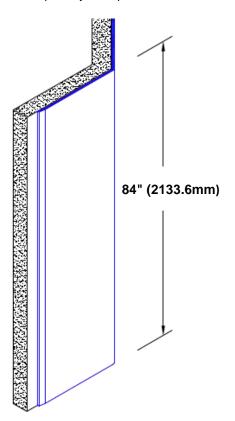

## **TheCornerGuardStore**

## Stainless Steel Corner Guard 84" x 3 1/2" x 3 1/2" x 135°



## Features:

- · Custom lengths, angles and wing sizes
- · Available with 3/4" (19) radius
- Type 304 stainless steel
- Stock lengths: 4' (1219mm) & 8' (2438mm)

## **Mounting Options:**

Standard mounting
Adhesive:

Adhesive:

Construction adhesive supplied separately

 Optional mounting Standard Drilling:

Clearance holes for #8 fastener wood screw.

Countersunk

Drilling:

#8 x 1 1/4" (31.75mm) oval head wood screw supplied separately as required.







Tel: 800-516-4036 <u>www.thecornerguardstore.com</u>

Fax: 952-303-3773 sales@thecornerguardstore.com