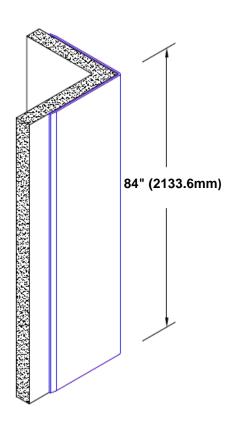

## Stainless Steel Corner Guard 84" x 3 1/2" x 3 1/2" x 90°

## Features:

- · Custom lengths, angles and wing sizes
- Available with 3/4" (19) radius
- Type 304 stainless steel
- Stock lengths: 4' (1219mm) & 8' (2438mm)