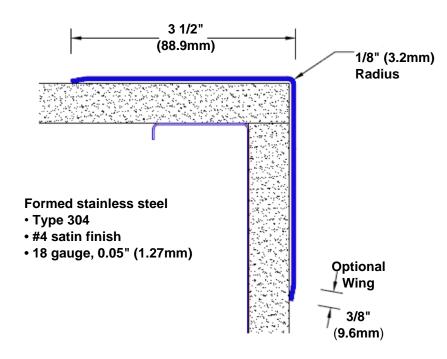

## Stainless Steel Corner Guard 84" x 3 1/2" x 3 1/2" x 90°

## Features:

- · Custom lengths, angles and wing sizes
- Available with 3/4" (19) radius
- Type 304 stainless steel
- Stock lengths: 4' (1219mm) & 8' (2438mm)