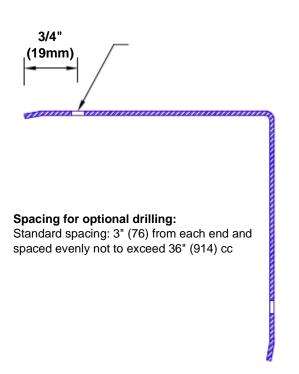

## Features:

- · Custom lengths, angles and wing sizes
- Available with 3/4" (19) radius
- Type 304 stainless steel
- Stock lengths: 4' (1219mm) & 8' (2438mm)

## **Mounting Options:**

Standard mounting
Adhesive:

Adhesive:

Construction adhesive supplied separately

 Optional mounting Standard Drilling:

Clearance holes for #8 fastener wood screw.

Countersunk

Drilling: