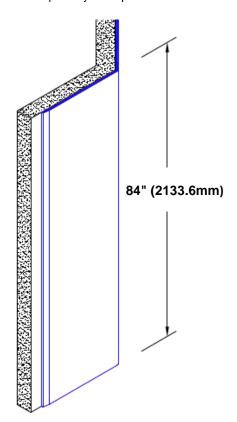

## Stainless Steel Corner Guard 84" x 4 1/2" x 4 1/2" x 135°

## Features:

- · Custom lengths, angles and wing sizes
- · Available with 3/4" (19) radius
- Type 304 stainless steel
- Stock lengths: 4' (1219mm) & 8' (2438mm)