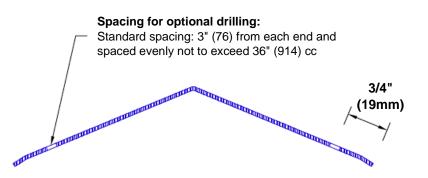

## Mounting Options:

Standard mounting
Adhesive:

Adhesive:

Construction adhesive supplied separately

 Optional mounting Standard Drilling:

Clearance holes for #8 fastener wood screw.

Countersunk

Drilling:

#8 x 1 1/4" (31.75mm) oval head wood screw supplied separately as required.

Tel: 800-516-4036 <u>www.thecornerguardstore.com</u>

Fax: 952-303-3773 sales@thecornerguardstore.com