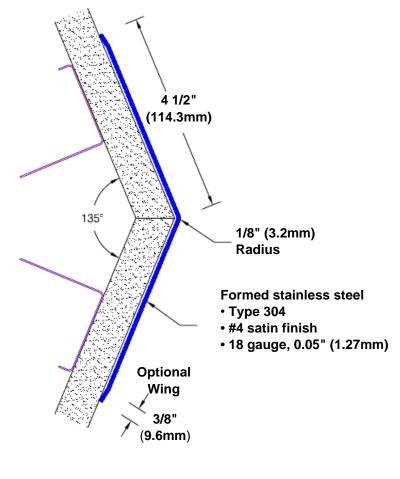

## Stainless Steel Corner Guard 84" x 4 1/2" x 4 1/2" x 135°

## Features:

- · Custom lengths, angles and wing sizes
- · Available with 3/4" (19) radius
- Type 304 stainless steel
- Stock lengths: 4' (1219mm) & 8' (2438mm)