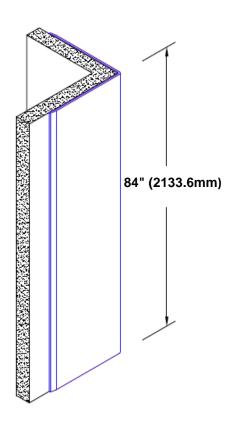

## Stainless Steel Corner Guard 84" x 4 1/2" x 4 1/2" x 90°

## Features:

- · Custom lengths, angles and wing sizes
- Available with 3/4" (19) radius
- Type 304 stainless steel
- Stock lengths: 4' (1219mm) & 8' (2438mm)