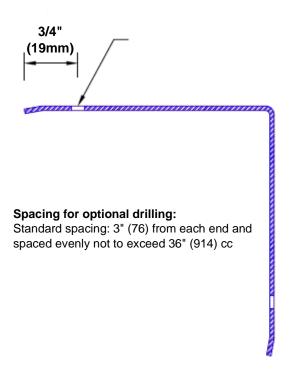

## Mounting Options:

 Standard mounting Adhesive:

Construction adhesive supplied separately

 Optional mounting Standard Drilling:

> Clearance holes for #8 fastener wood screw.

Countersunk

Drilling:

#8 x 1 1/4" (31.75mm) oval head wood screw supplied separately as required.