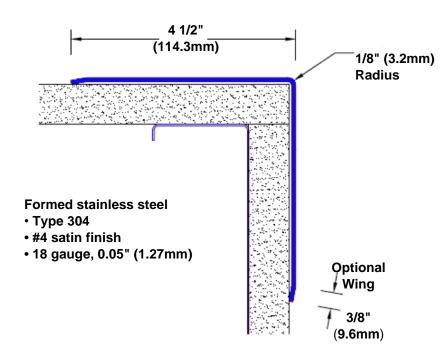

## Stainless Steel Corner Guard 84" x 4 1/2" x 4 1/2" x 90°

## Features:

- · Custom lengths, angles and wing sizes
- Available with 3/4" (19) radius
- Type 304 stainless steel
- Stock lengths: 4' (1219mm) & 8' (2438mm)