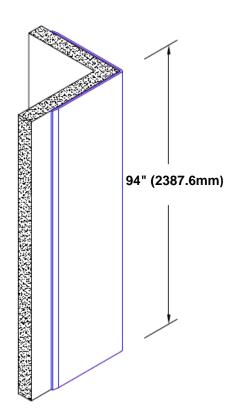

## Stainless Steel Corner Guard 94" x 3/4" x 3/4" x 90°

## Features:

- · Custom lengths, angles and wing sizes
- Available with 3/4" (19) radius
- · Type 304 stainless steel
- Stock lengths: 4' (1219mm) & 8' (2438mm)