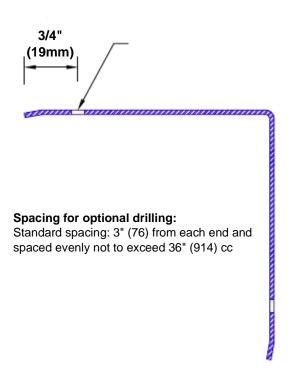

## **Mounting Options:**

Standard mounting
Adhasives

Adhesive:

Construction adhesive supplied separately

 Optional mounting Standard Drilling:

Clearance holes for #8 fastener wood screw.

Countersunk

Drilling:

#8 x 1 1/4" (31.75mm) oval head wood screw supplied separately as required.

Tel: 800-516-4036

Fax: 952-303-3773

www.thecornerguardstore.com

sales@thecornerguardstore.com