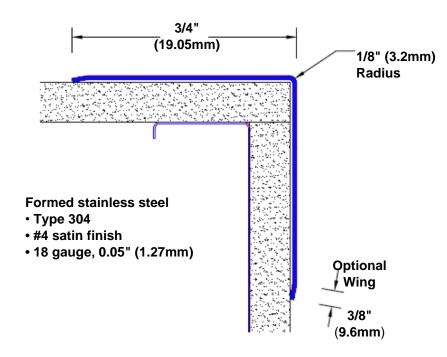

## Stainless Steel Corner Guard 94" x 3/4" x 3/4" x 90°

## Features:

- · Custom lengths, angles and wing sizes
- Available with 3/4" (19) radius
- · Type 304 stainless steel
- Stock lengths: 4' (1219mm) & 8' (2438mm)