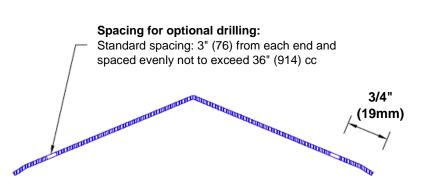

## **Mounting Options:**

Standard mounting
Adh asis sa

Adhesive:

Construction adhesive supplied separately

 Optional mounting Standard Drilling:

Clearance holes for #8 fastener wood screw.

Countersunk

Drilling:

#8 x 1 1/4" (31.75mm) oval head wood screw supplied separately as required.

Tel: 800-516-4036

4036 <u>www.thecornerguardstore.com</u>

Fax: 952-303-3773 sales@thecornerguardstore.com