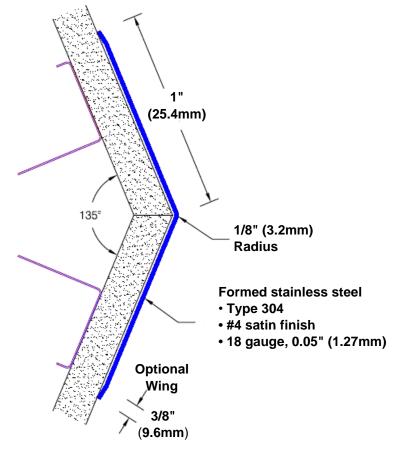

## Stainless Steel Corner Guard 94" x 1" x 1" x 135°

## Features:

- · Custom lengths, angles and wing sizes
- · Available with 3/4" (19) radius
- Type 304 stainless steel
- Stock lengths: 4' (1219mm) & 8' (2438mm)