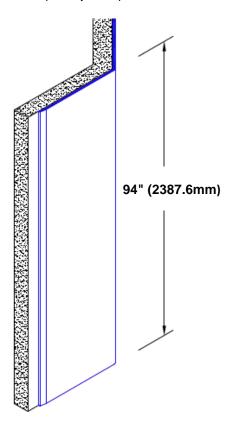

## **TheCornerGuardStore**

## Stainless Steel Corner Guard 94" x 1" x 1" x 135°



## Features:

- · Custom lengths, angles and wing sizes
- · Available with 3/4" (19) radius
- Type 304 stainless steel
- Stock lengths: 4' (1219mm) & 8' (2438mm)

## **Mounting Options:**

Standard mounting
Adh asis sa

Adhesive:

Construction adhesive supplied separately

 Optional mounting Standard Drilling:

Clearance holes for #8 fastener wood screw.

Countersunk

Drilling:

#8 x 1 1/4" (31.75mm) oval head wood screw supplied separately as required.







Tel: 800-516-4036

4036 <u>www.thecornerguardstore.com</u>

Fax: 952-303-3773 sales@thecornerguardstore.com