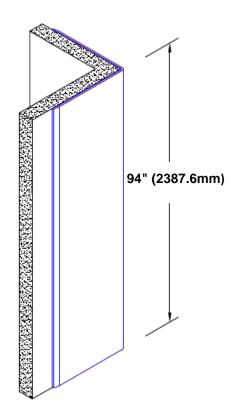

## Stainless Steel Corner Guard 94" x 1" x 1" x 90°

## Features:

- · Custom lengths, angles and wing sizes
- Available with 3/4" (19) radius
- Type 304 stainless steel
- Stock lengths: 4' (1219mm) & 8' (2438mm)