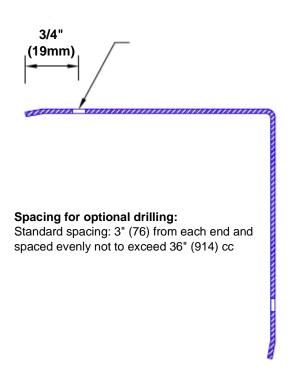

## **Mounting Options:**

 Standard mounting

Adhesive:

Construction adhesive supplied separately

 Optional mounting Standard Drilling:

Clearance holes for #8 fastener wood screw.

Countersunk

Drilling:

#8 x 1 1/4" (31.75mm) oval head wood screw supplied separately as required.

www.thecornerguardstore.com Tel: 800-516-4036

Fax: 952-303-3773 sales@thecornerguardstore.com