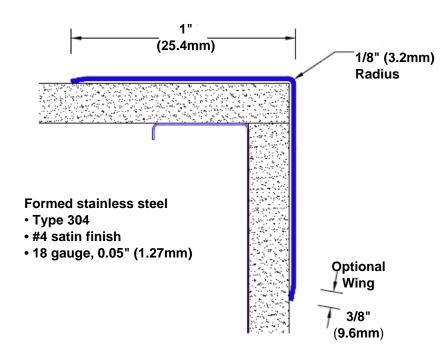

## Stainless Steel Corner Guard 94" x 1" x 1" x 90°

## Features:

- · Custom lengths, angles and wing sizes
- Available with 3/4" (19) radius
- Type 304 stainless steel
- Stock lengths: 4' (1219mm) & 8' (2438mm)