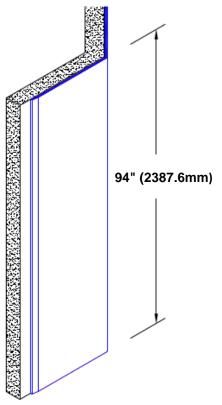

## Stainless Steel Corner Guard 94" x 2" x 2" x 135°

## Features:

- · Custom lengths, angles and wing sizes
- Available with 3/4" (19) radius
- Type 304 stainless steel
- Stock lengths: 4' (1219mm) & 8' (2438mm)