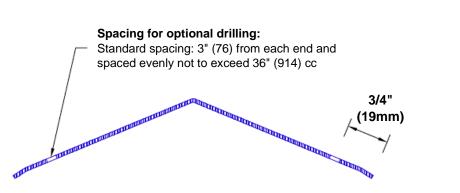

## Mounting Options:

 Standard mounting

Adhesive:

Construction adhesive supplied separately

 Optional mounting Standard Drilling:

> Clearance holes for #8 fastener wood screw.

Countersunk

Drilling:

#8 x 1 1/4" (31.75mm) oval head wood screw supplied separately as required.

Tel: 800-516-4036

www.thecornerguardstore.com

Fax: 952-303-3773 sales@thecornerguardstore.com