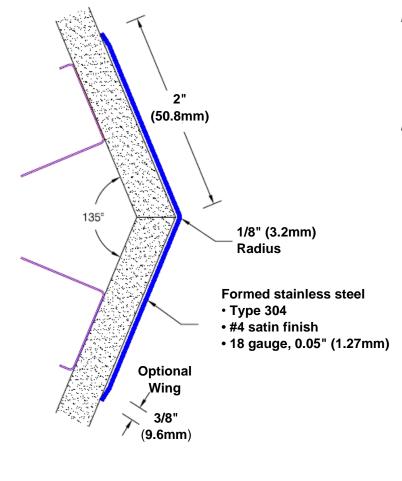

## Stainless Steel Corner Guard 94" x 2" x 2" x 135°

## Features:

- · Custom lengths, angles and wing sizes
- Available with 3/4" (19) radius
- Type 304 stainless steel
- Stock lengths: 4' (1219mm) & 8' (2438mm)