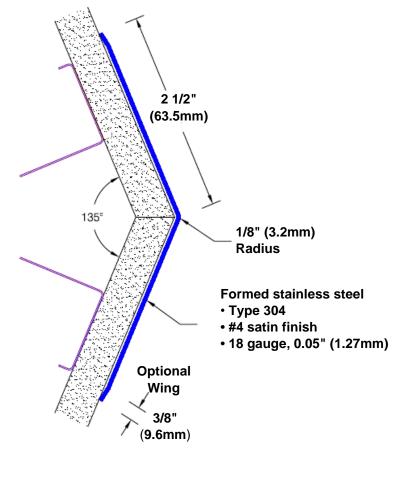

## Stainless Steel Corner Guard 94" x 2 1/2" x 2 1/2" x 135°

## Features:

- · Custom lengths, angles and wing sizes
- · Available with 3/4" (19) radius
- Type 304 stainless steel
- Stock lengths: 4' (1219mm) & 8' (2438mm)