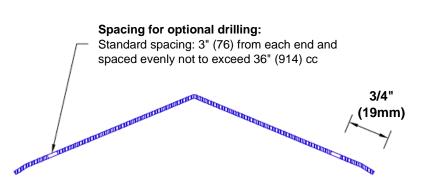

## **Mounting Options:**

Standard mounting
Adhesive:

Adhesive:

Construction adhesive supplied separately

 Optional mounting Standard Drilling:

Clearance holes for #8 fastener wood screw.

Countersunk

Drilling:

#8 x 1 1/4" (31.75mm) oval head wood screw supplied separately as required.

Tel: 800-516-4036 <u>www.thecornerguardstore.com</u>

Fax: 952-303-3773 sales@thecornerguardstore.com