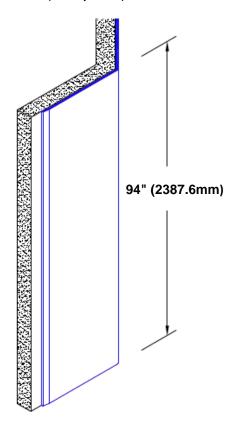

## **TheCornerGuardStore**

## Stainless Steel Corner Guard 94" x 2 1/2" x 2 1/2" x 135°



## Features:

- · Custom lengths, angles and wing sizes
- · Available with 3/4" (19) radius
- Type 304 stainless steel
- Stock lengths: 4' (1219mm) & 8' (2438mm)

## **Mounting Options:**

Standard mounting
Adhesive:

Adhesive:

Construction adhesive supplied separately

 Optional mounting Standard Drilling:

Clearance holes for #8 fastener wood screw.

Countersunk

Drilling:

#8 x 1 1/4" (31.75mm) oval head wood screw supplied separately as required.







Tel: 800-516-4036 <u>www.thecornerguardstore.com</u>

Fax: 952-303-3773 sales@thecornerguardstore.com