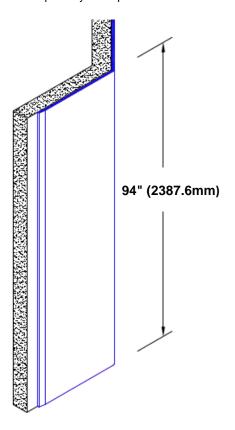

## **TheCornerGuardStore**

## Stainless Steel Corner Guard 94" x 3" x 3" x 135°



## Features:

- · Custom lengths, angles and wing sizes
- · Available with 3/4" (19) radius
- Type 304 stainless steel
- Stock lengths: 4' (1219mm) & 8' (2438mm)

## **Mounting Options:**

Standard mounting
Adhasives

Adhesive:

Construction adhesive supplied separately

 Optional mounting Standard Drilling:

Clearance holes for #8 fastener wood screw.

Countersunk

Drilling:

#8 x 1 1/4" (31.75mm) oval head wood screw supplied separately as required.







Tel: 800-516-4036 www.thecornerguardstore.com

Fax: 952-303-3773 sales@thecornerguardstore.com