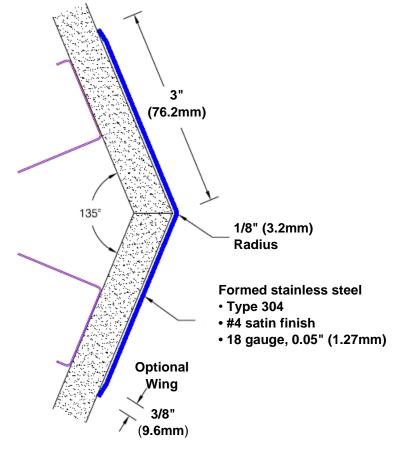

## Stainless Steel Corner Guard 94" x 3" x 3" x 135°

## Features:

- · Custom lengths, angles and wing sizes
- · Available with 3/4" (19) radius
- Type 304 stainless steel
- Stock lengths: 4' (1219mm) & 8' (2438mm)