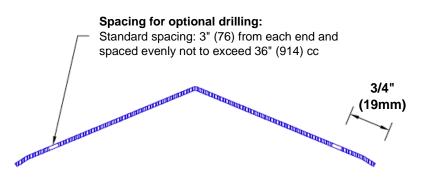

## **Mounting Options:**

Standard mounting
Adhasives

Adhesive:

Construction adhesive supplied separately

 Optional mounting Standard Drilling:

Clearance holes for #8 fastener wood screw.

Countersunk

Drilling:

#8 x 1 1/4" (31.75mm) oval head wood screw supplied separately as required.

Tel: 800-516-4036 www.thecornerguardstore.com

Fax: 952-303-3773 sales@thecornerguardstore.com