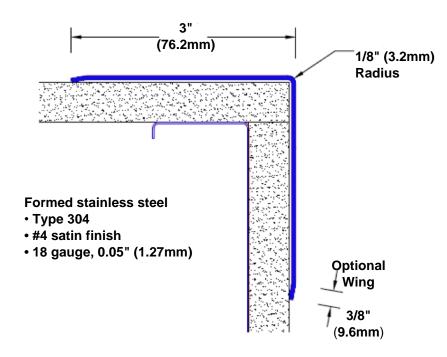

## Stainless Steel Corner Guard 94" x 3" x 3" x 90°

## Features:

- · Custom lengths, angles and wing sizes
- Available with 3/4" (19) radius
- Type 304 stainless steel
- Stock lengths: 4' (1219mm) & 8' (2438mm)