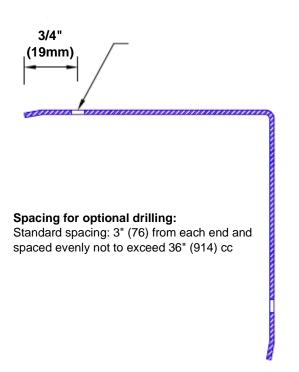

## Features:

- · Custom lengths, angles and wing sizes
- Available with 3/4" (19) radius
- Type 304 stainless steel
- Stock lengths: 4' (1219mm) & 8' (2438mm)

## **Mounting Options:**

 Standard mounting

Adhesive:

Construction adhesive supplied separately

 Optional mounting Standard

Drilling:

Clearance holes for #8 fastener wood screw.

Countersunk

Drilling:

#8 x 1 1/4" (31.75mm) oval head wood screw supplied separately as required.

Tel: 800-516-4036

Fax: 952-303-3773

www.thecornerguardstore.com

sales@thecornerguardstore.com