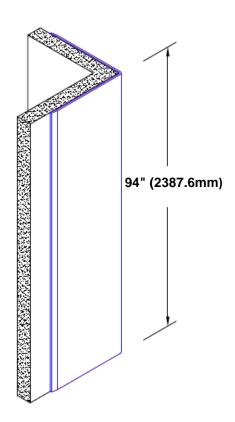

## Stainless Steel Corner Guard 94" x 3" x 3" x 90°

## Features:

- · Custom lengths, angles and wing sizes
- Available with 3/4" (19) radius
- Type 304 stainless steel
- Stock lengths: 4' (1219mm) & 8' (2438mm)