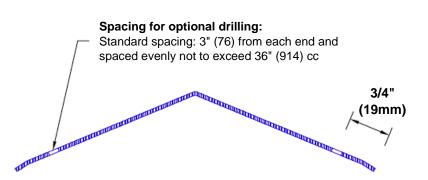

## Mounting Options:

 Standard mounting

Adhesive:

Construction adhesive supplied separately

 Optional mounting Standard Drilling:

> Clearance holes for #8 fastener wood screw.

Countersunk

Drilling:

#8 x 1 1/4" (31.75mm) oval head wood screw supplied separately as required.

www.thecornerguardstore.com Tel: 800-516-4036

Fax: 952-303-3773 sales@thecornerguardstore.com