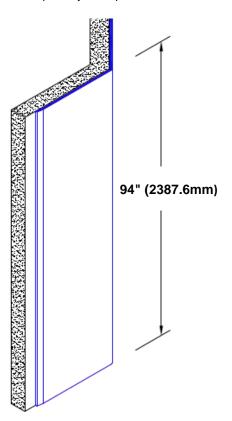

## **TheCornerGuardStore**

## Stainless Steel Corner Guard 94" x 3 1/2" x 3 1/2" x 135°



## Features:

- · Custom lengths, angles and wing sizes
- Available with 3/4" (19) radius
- Type 304 stainless steel
- Stock lengths: 4' (1219mm) & 8' (2438mm)

## Mounting Options:

 Standard mounting

Adhesive:

Construction adhesive supplied separately

 Optional mounting Standard Drilling:

> Clearance holes for #8 fastener wood screw.

Countersunk

Drilling:

#8 x 1 1/4" (31.75mm) oval head wood screw supplied separately as required.







www.thecornerguardstore.com Tel: 800-516-4036

Fax: 952-303-3773 sales@thecornerguardstore.com