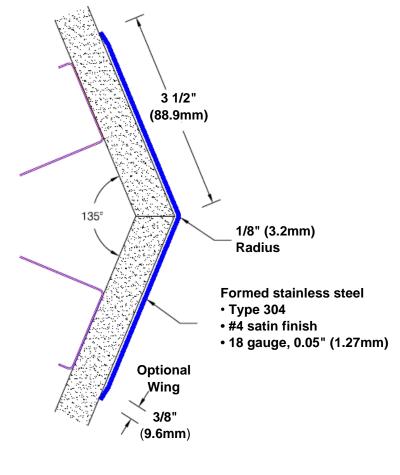

## Stainless Steel Corner Guard 94" x 3 1/2" x 3 1/2" x 135°

## Features:

- · Custom lengths, angles and wing sizes
- Available with 3/4" (19) radius
- Type 304 stainless steel
- Stock lengths: 4' (1219mm) & 8' (2438mm)