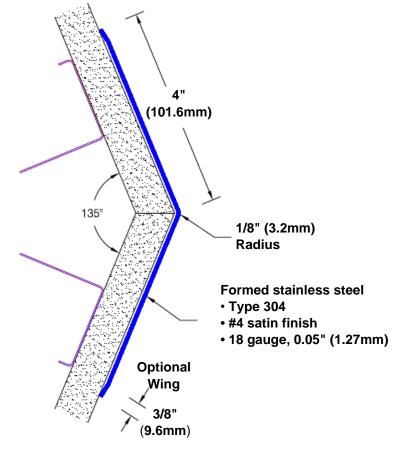

## Stainless Steel Corner Guard 94" x 4" x 4" x 135°

## Features:

- · Custom lengths, angles and wing sizes
- Available with 3/4" (19) radius
- Type 304 stainless steel
- Stock lengths: 4' (1219mm) & 8' (2438mm)