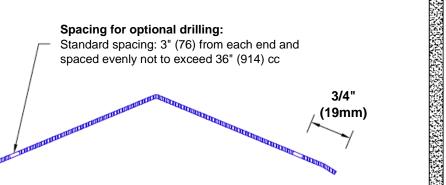

## Mounting Options:

 Standard mounting

Adhesive:

Construction adhesive supplied separately

 Optional mounting Standard Drilling:

> Clearance holes for #8 fastener wood screw.

Countersunk

Drilling:

#8 x 1 1/4" (31.75mm) oval head wood screw supplied separately as required.

Tel: 800-516-4036

www.thecornerguardstore.com

Fax: 952-303-3773 sales@thecornerguardstore.com