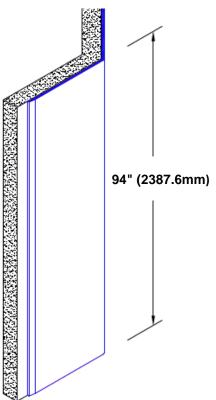

## **TheCornerGuardStore**

## Stainless Steel Corner Guard 94" x 4" x 4" x 135°



## Features:

- · Custom lengths, angles and wing sizes
- Available with 3/4" (19) radius
- Type 304 stainless steel
- Stock lengths: 4' (1219mm) & 8' (2438mm)

## Mounting Options:

 Standard mounting

Adhesive:

Construction adhesive supplied separately

 Optional mounting Standard Drilling:

> Clearance holes for #8 fastener wood screw.

Countersunk

Drilling:

#8 x 1 1/4" (31.75mm) oval head wood screw supplied separately as required.







Tel: 800-516-4036

www.thecornerguardstore.com

Fax: 952-303-3773 sales@thecornerguardstore.com