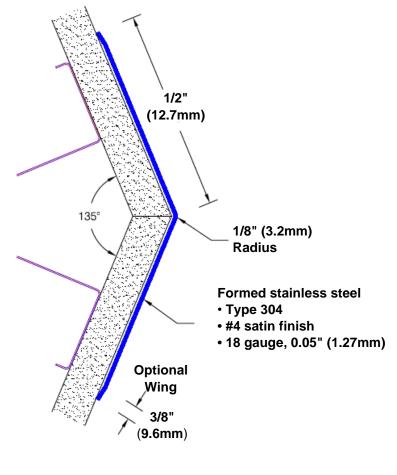

## Stainless Steel Corner Guard 96" x 1/2" x 1/2" x 135°

## Features:

- · Custom lengths, angles and wing sizes
- Available with 3/4" (19) radius
- · Type 304 stainless steel
- Stock lengths: 4' (1219mm) & 8' (2438mm)