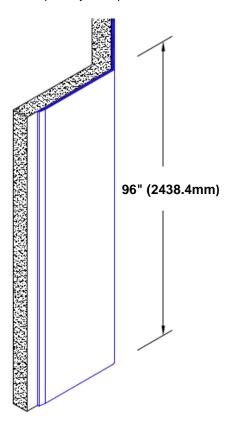

## Stainless Steel Corner Guard 96" x 1/2" x 1/2" x 135°

## Features:

- · Custom lengths, angles and wing sizes
- Available with 3/4" (19) radius
- · Type 304 stainless steel
- Stock lengths: 4' (1219mm) & 8' (2438mm)