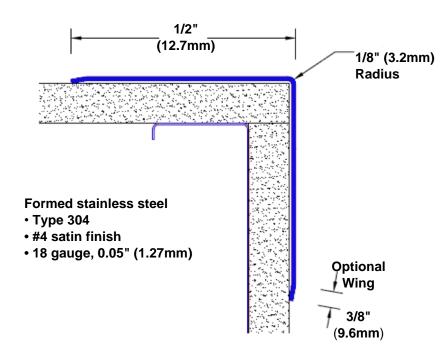

## Stainless Steel Corner Guard 96" x 1/2" x 1/2" x 90°

## Features:

- · Custom lengths, angles and wing sizes
- Available with 3/4" (19) radius
- Type 304 stainless steel
- Stock lengths: 4' (1219mm) & 8' (2438mm)

## Mounting Options:

 Standard mounting

Adhesive:

Construction adhesive supplied separately

 Optional mounting Standard Drilling:

Clearance holes for #8

fastener wood screw.

Countersunk