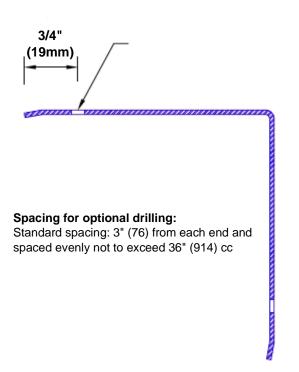

## Features:

- · Custom lengths, angles and wing sizes
- Available with 3/4" (19) radius
- Type 304 stainless steel
- Stock lengths: 4' (1219mm) & 8' (2438mm)

## Mounting Options:

 Standard mounting

Adhesive:

Construction adhesive supplied separately

 Optional mounting Standard Drilling:

Clearance holes for #8

fastener wood screw.

Countersunk

Drilling:

#8 x 1 1/4" (31.75mm) oval head wood screw supplied separately as required.

Tel: 800-516-4036

www.thecornerguardstore.com

Fax: 952-303-3773 sales@thecornerguardstore.com