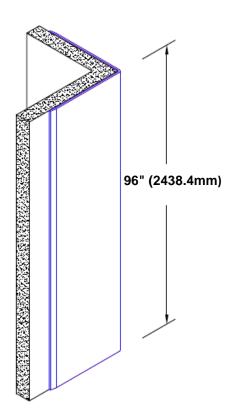

## Stainless Steel Corner Guard 96" x 1/2" x 1/2" x 90°

## Features:

- · Custom lengths, angles and wing sizes
- Available with 3/4" (19) radius
- Type 304 stainless steel
- Stock lengths: 4' (1219mm) & 8' (2438mm)