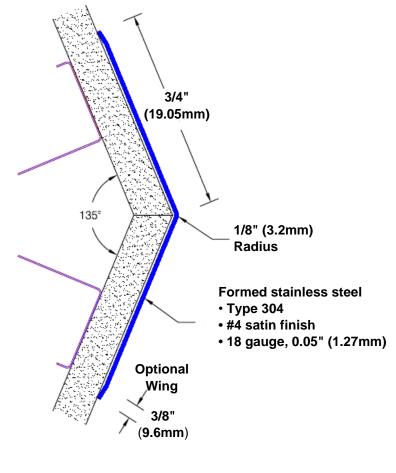

## Stainless Steel Corner Guard 96" x 3/4" x 3/4" x 135°

## Features:

- · Custom lengths, angles and wing sizes
- Available with 3/4" (19) radius
- · Type 304 stainless steel
- Stock lengths: 4' (1219mm) & 8' (2438mm)