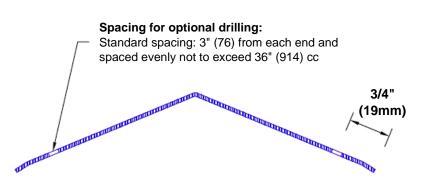

## **Mounting Options:**

Standard mounting Adhesive:

dhesive:
Constructio

Construction adhesive supplied separately

 Optional mounting Standard Drilling:

Clearance holes for #8 fastener wood screw.

Countersunk

Drilling:

#8 x 1 1/4" (31.75mm) oval head wood screw supplied separately as required.

Tel: 800-516-4036

6 <u>www.thecornerguardstore.com</u>

Fax: 952-303-3773 sales@thecornerguardstore.com