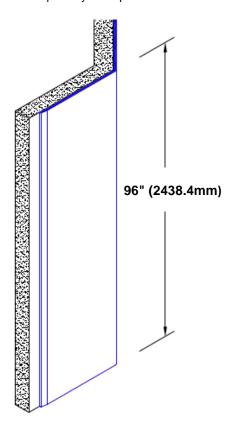

## Stainless Steel Corner Guard 96" x 3/4" x 3/4" x 135°

## Features:

- · Custom lengths, angles and wing sizes
- Available with 3/4" (19) radius
- · Type 304 stainless steel
- Stock lengths: 4' (1219mm) & 8' (2438mm)