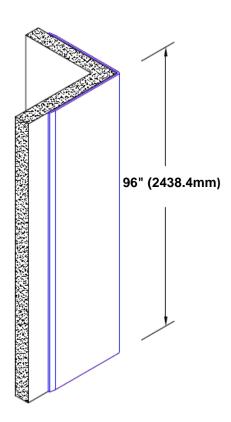

## Features:

- · Custom lengths, angles and wing sizes
- Available with 3/4" (19) radius
- Type 304 stainless steel
- Stock lengths: 4' (1219mm) & 8' (2438mm)