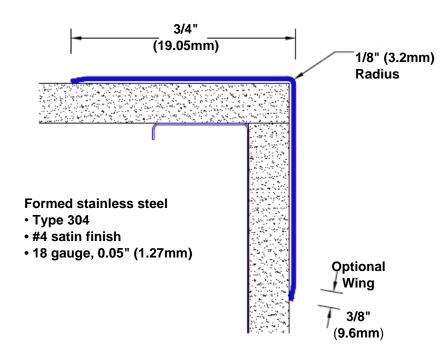

## Features:

- · Custom lengths, angles and wing sizes
- Available with 3/4" (19) radius
- Type 304 stainless steel
- Stock lengths: 4' (1219mm) & 8' (2438mm)