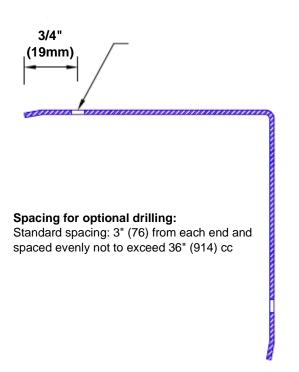

## **Mounting Options:**

Standard mounting
Adhosive:

Adhesive:

Construction adhesive supplied separately

 Optional mounting Standard Drilling:

Clearance holes for #8 fastener wood screw.

Countersunk

Drilling: