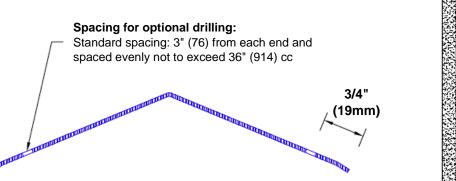

## Mounting Options:

 Standard mounting Adhesive:

Construction adhesive supplied separately

 Optional mounting Standard Drilling:

> Clearance holes for #8 fastener wood screw.

Countersunk

Drilling:

#8 x 1 1/4" (31.75mm) oval head wood screw supplied separately as required.