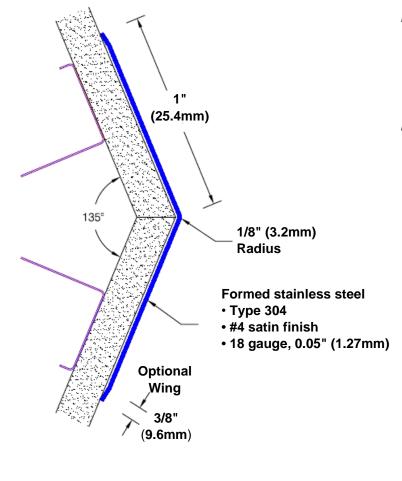

## Stainless Steel Corner Guard 96" x 1" x 1" x 135°

## Features:

- · Custom lengths, angles and wing sizes
- Available with 3/4" (19) radius
- Type 304 stainless steel
- Stock lengths: 4' (1219mm) & 8' (2438mm)