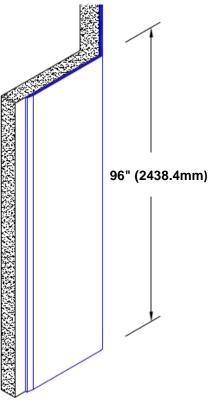

## Stainless Steel Corner Guard 96" x 1" x 1" x 135°

## Features:

- · Custom lengths, angles and wing sizes
- Available with 3/4" (19) radius
- Type 304 stainless steel
- Stock lengths: 4' (1219mm) & 8' (2438mm)