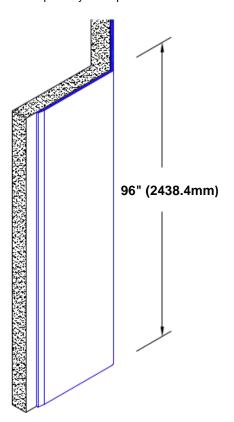

## Stainless Steel Corner Guard 96" x 2" x 2" x 135°

## Features:

- · Custom lengths, angles and wing sizes
- Available with 3/4" (19) radius
- Type 304 stainless steel
- Stock lengths: 4' (1219mm) & 8' (2438mm)