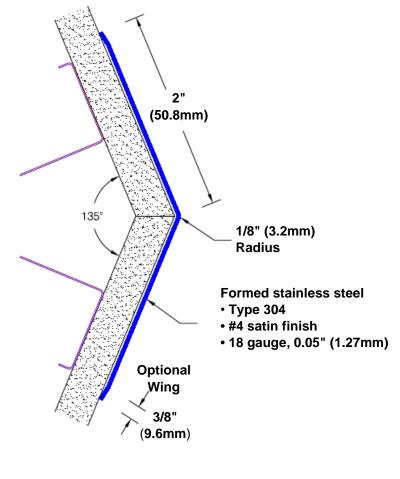

## Stainless Steel Corner Guard 96" x 2" x 2" x 135°

## Features:

- · Custom lengths, angles and wing sizes
- Available with 3/4" (19) radius
- Type 304 stainless steel
- Stock lengths: 4' (1219mm) & 8' (2438mm)