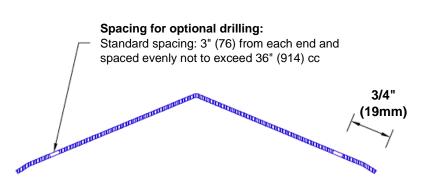

## **Mounting Options:**

Standard mounting
Adhasives

Adhesive:

Construction adhesive supplied separately

 Optional mounting Standard Drilling:

Clearance holes for #8 fastener wood screw.

Countersunk

Drilling:

#8 x 1 1/4" (31.75mm) oval head wood screw supplied separately as required.

Tel: 800-516-4036 www.thecornerguardstore.com

Fax: 952-303-3773 sales@thecornerguardstore.com