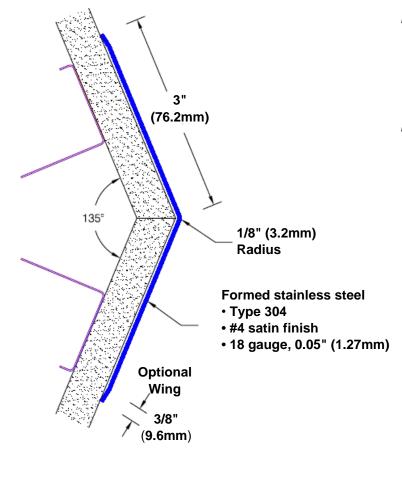

## Stainless Steel Corner Guard 96" x 3" x 3" x 135°

## Features:

- · Custom lengths, angles and wing sizes
- · Available with 3/4" (19) radius
- · Type 304 stainless steel
- Stock lengths: 4' (1219mm) & 8' (2438mm)