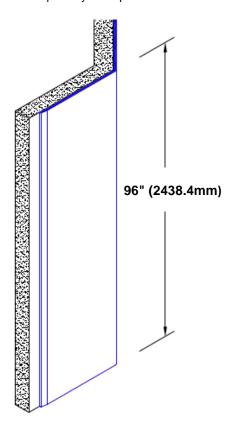

## Stainless Steel Corner Guard 96" x 3" x 3" x 135°

## Features:

- · Custom lengths, angles and wing sizes
- · Available with 3/4" (19) radius
- · Type 304 stainless steel
- Stock lengths: 4' (1219mm) & 8' (2438mm)