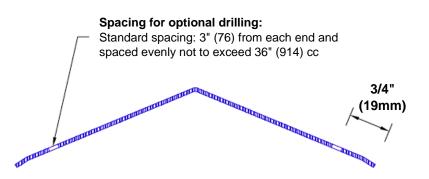

## **Mounting Options:**

Standard mounting Adhesive:

Construction adhesive

supplied separately

 Optional mounting Standard Drilling:

Clearance holes for #8 fastener wood screw.

Countersunk

Drilling:

#8 x 1 1/4" (31.75mm) oval head wood screw supplied separately as required.

Tel: 800-516-4036 www.thecornerguardstore.com

Fax: 952-303-3773 sales@thecornerguardstore.com