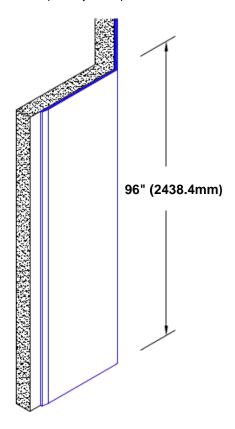

## Stainless Steel Corner Guard 96" x 3 1/2" x 3 1/2" x 135°

## Features:

- · Custom lengths, angles and wing sizes
- Available with 3/4" (19) radius
- Type 304 stainless steel
- Stock lengths: 4' (1219mm) & 8' (2438mm)