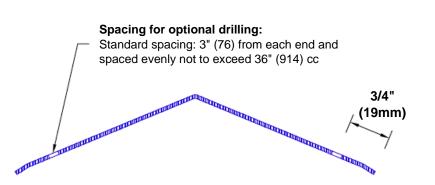

## Mounting Options:

 Standard mounting

Adhesive:

Construction adhesive supplied separately

 Optional mounting Standard Drilling:

> Clearance holes for #8 fastener wood screw.

Countersunk

Drilling:

#8 x 1 1/4" (31.75mm) oval head wood screw supplied separately as required.

Tel: 800-516-4036

www.thecornerguardstore.com

Fax: 952-303-3773 sales@thecornerguardstore.com