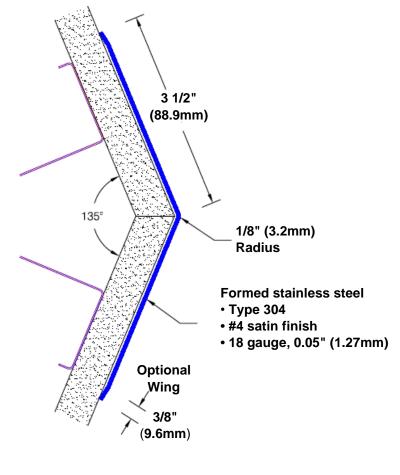

## Stainless Steel Corner Guard 96" x 3 1/2" x 3 1/2" x 135°

## Features:

- · Custom lengths, angles and wing sizes
- Available with 3/4" (19) radius
- Type 304 stainless steel
- Stock lengths: 4' (1219mm) & 8' (2438mm)