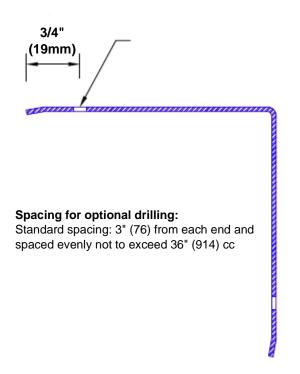

## Features:

- · Custom lengths, angles and wing sizes
- Available with 3/4" (19) radius
- Type 304 stainless steel
- Stock lengths: 4' (1219mm) & 8' (2438mm)

## Mounting Options:

 Standard mounting

Adhesive:

Construction adhesive supplied separately

 Optional mounting Standard Drilling:

> Clearance holes for #8 fastener wood screw.

Countersunk

Drilling: