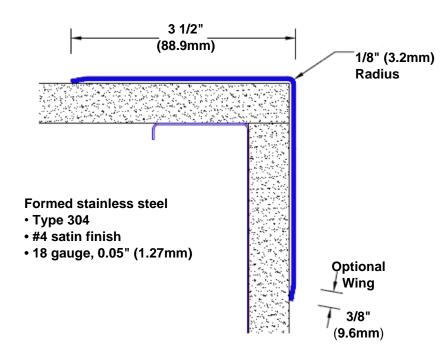

## Stainless Steel Corner Guard 96" x 3 1/2" x 3 1/2" x 90°

## Features:

- · Custom lengths, angles and wing sizes
- Available with 3/4" (19) radius
- Type 304 stainless steel
- Stock lengths: 4' (1219mm) & 8' (2438mm)