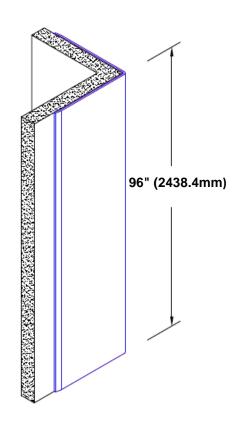

## Stainless Steel Corner Guard 96" x 3 1/2" x 3 1/2" x 90°

## Features:

- · Custom lengths, angles and wing sizes
- Available with 3/4" (19) radius
- Type 304 stainless steel
- Stock lengths: 4' (1219mm) & 8' (2438mm)