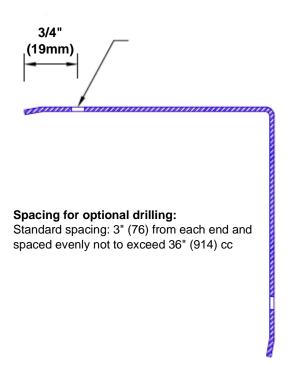

## Features:

- · Custom lengths, angles and wing sizes
- Available with 3/4" (19) radius
- · Type 304 stainless steel
- Stock lengths: 4' (1219mm) & 8' (2438mm)

## **Mounting Options:**

Standard mounting
Adhasives

Adhesive:

Construction adhesive supplied separately

 Optional mounting Standard Drilling:

Clearance holes for #8 fastener wood screw.

Countersunk

Drilling: