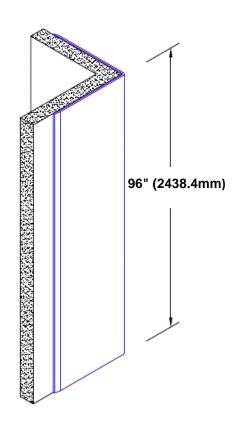

## Stainless Steel Corner Guard 96" x 4" x 4" x 90°

## Features:

- · Custom lengths, angles and wing sizes
- Available with 3/4" (19) radius
- · Type 304 stainless steel
- Stock lengths: 4' (1219mm) & 8' (2438mm)