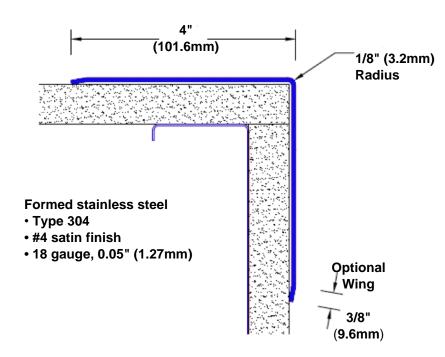

## Stainless Steel Corner Guard 96" x 4" x 4" x 90°

## Features:

- · Custom lengths, angles and wing sizes
- Available with 3/4" (19) radius
- · Type 304 stainless steel
- Stock lengths: 4' (1219mm) & 8' (2438mm)