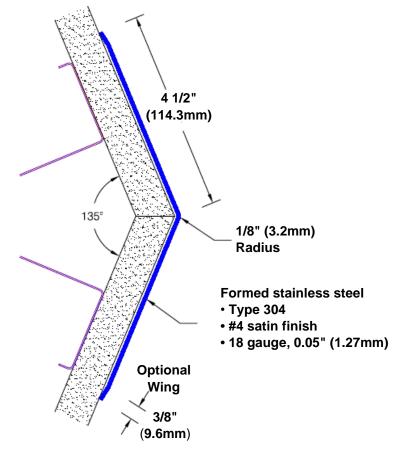

## Stainless Steel Corner Guard 96" x 4 1/2" x 4 1/2" x 135°

## Features:

- · Custom lengths, angles and wing sizes
- · Available with 3/4" (19) radius
- Type 304 stainless steel
- Stock lengths: 4' (1219mm) & 8' (2438mm)