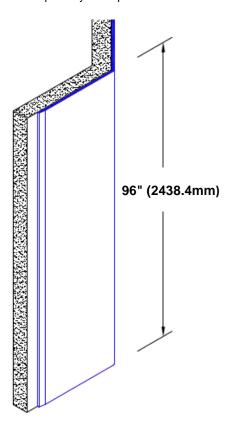

## Stainless Steel Corner Guard 96" x 4 1/2" x 4 1/2" x 135°

## Features:

- · Custom lengths, angles and wing sizes
- · Available with 3/4" (19) radius
- Type 304 stainless steel
- Stock lengths: 4' (1219mm) & 8' (2438mm)