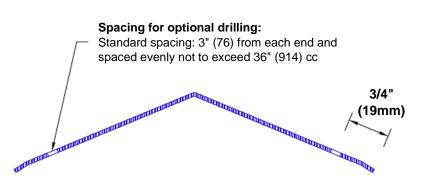

## **Mounting Options:**

Standard mounting
Adhesive:

Adhesive:

Construction adhesive supplied separately

 Optional mounting Standard Drilling:

Clearance holes for #8 fastener wood screw.

Countersunk

Drilling:

#8 x 1 1/4" (31.75mm) oval head wood screw supplied separately as required.

Tel: 800-516-4036

6-4036 <u>www.thecornerguardstore.com</u>

Fax: 952-303-3773 sales@thecornerguardstore.com