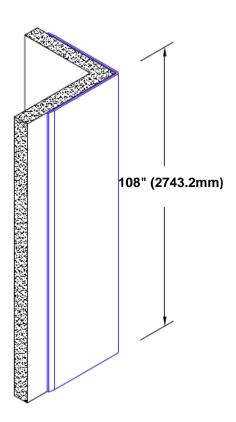

## **TheCornerGuardStore**

## Stainless Steel Corner Guard 108" x 1 1/2" x 1 1/2" x 90°



## Features:

- · Custom lengths, angles and wing sizes
- Available with 3/4" (19) radius
- · Type 304 stainless steel
- Stock lengths: 4' (1219mm) & 8' (2438mm)

## **Mounting Options:**

Standard mounting Adhesive:

Adhesive: Construction

Construction adhesive supplied separately

Optional mounting Standard

Drilling:

Clearance holes for #8 fastener wood screw.

Countersunk

Drilling:

#8 x 1 1/4" (31.75mm) oval head wood screw supplied separately as required.







Tel: 800-516-4036 www

Fax: 952-303-3773

www.thecornerguardstore.com

sales@thecornerguardstore.com