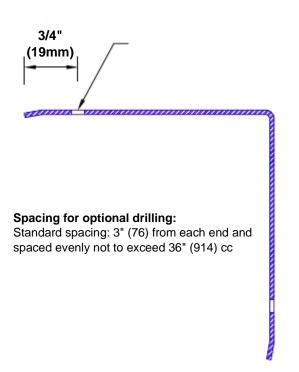

## **Mounting Options:**

Standard mounting Adhesive:

Adhesive: Construction

Construction adhesive supplied separately

Optional mounting Standard

Drilling:

Clearance holes for #8 fastener wood screw.

Countersunk

Drilling:

#8 x 1 1/4" (31.75mm) oval head wood screw supplied separately as required.

Tel: 800-516-4036 www

Fax: 952-303-3773

www.thecornerguardstore.com

sales@thecornerguardstore.com