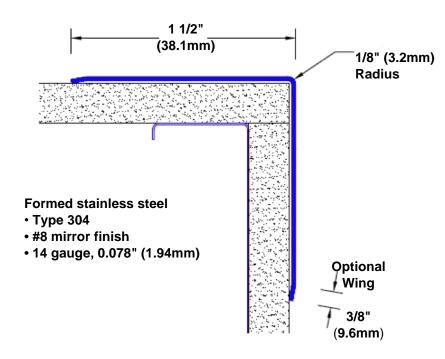

## Features:

- · Custom lengths, angles and wing sizes
- Available with 3/4" (19) radius
- · Type 304 stainless steel
- Stock lengths: 4' (1219mm) & 8' (2438mm)