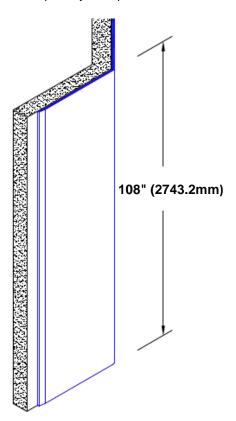

## **TheCornerGuardStore**

## Stainless Steel Corner Guard 108" x 2 1/2" x 2 1/2" x 135°



## Features:

- · Custom lengths, angles and wing sizes
- · Available with 3/4" (19) radius
- Type 304 stainless steel
- Stock lengths: 4' (1219mm) & 8' (2438mm)

## **Mounting Options:**

Standard mounting
Adhesive:

Adhesive:

Construction adhesive supplied separately

 Optional mounting Standard Drilling:

Clearance holes for #8 fastener wood screw.

Countersunk

Drilling:

#8 x 1 1/4" (31.75mm) oval head wood screw supplied separately as required.







Tel: 800-516-4036 <u>www.thecornerguardstore.com</u>

Fax: 952-303-3773 sales@thecornerguardstore.com