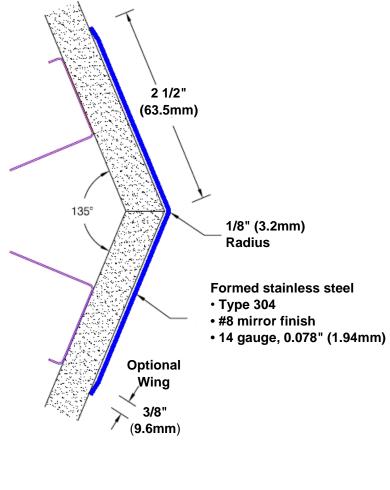

## Stainless Steel Corner Guard 108" x 2 1/2" x 2 1/2" x 135°

## Features:

- · Custom lengths, angles and wing sizes
- · Available with 3/4" (19) radius
- Type 304 stainless steel
- Stock lengths: 4' (1219mm) & 8' (2438mm)