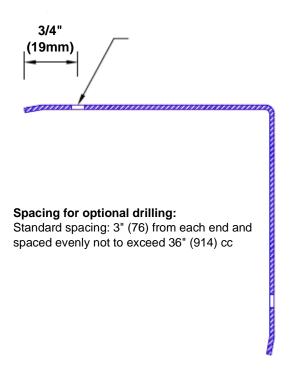

## **Mounting Options:**

Standard mounting
Adhosive:

Adhesive:

Construction adhesive supplied separately

 Optional mounting Standard Drilling:

Clearance holes for #8 fastener wood screw.

Countersunk

Drilling:

#8 x 1 1/4" (31.75mm) oval head wood screw supplied separately as required.

Tel: 800-516-4036 Fax: 952-303-3773

www.thecornerguardstore.com

sales@thecornerguardstore.com