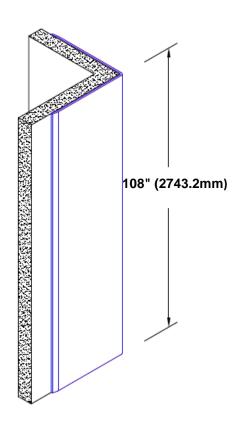

## Stainless Steel Corner Guard 108" x 2 1/2" x 2 1/2" x 90°

## Features:

- · Custom lengths, angles and wing sizes
- Available with 3/4" (19) radius
- Type 304 stainless steel
- Stock lengths: 4' (1219mm) & 8' (2438mm)