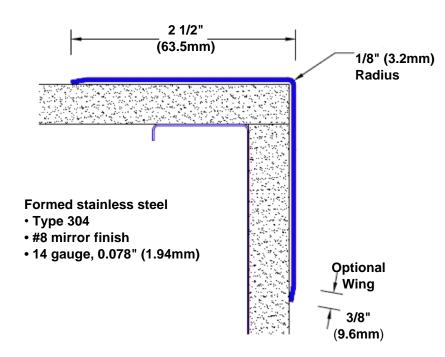

## Stainless Steel Corner Guard 108" x 2 1/2" x 2 1/2" x 90°

## Features:

- · Custom lengths, angles and wing sizes
- Available with 3/4" (19) radius
- Type 304 stainless steel
- Stock lengths: 4' (1219mm) & 8' (2438mm)