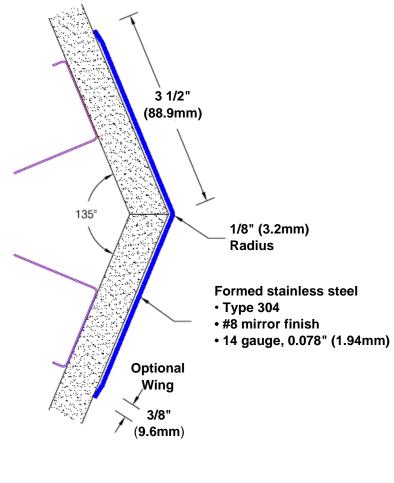

## Stainless Steel Corner Guard 108" x 3 1/2" x 3 1/2" x 135°

## Features:

- · Custom lengths, angles and wing sizes
- Available with 3/4" (19) radius
- Type 304 stainless steel
- Stock lengths: 4' (1219mm) & 8' (2438mm)