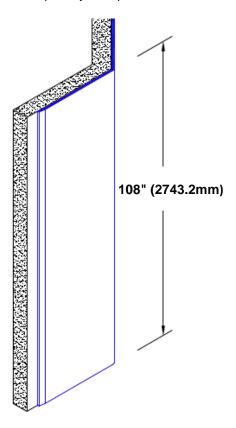

## **TheCornerGuardStore**

## Stainless Steel Corner Guard 108" x 3 1/2" x 3 1/2" x 135°



## Features:

- · Custom lengths, angles and wing sizes
- Available with 3/4" (19) radius
- Type 304 stainless steel
- Stock lengths: 4' (1219mm) & 8' (2438mm)

## Mounting Options:

 Standard mounting

Adhesive:

Construction adhesive supplied separately

 Optional mounting Standard Drilling:

> Clearance holes for #8 fastener wood screw.

Countersunk

Drilling:

#8 x 1 1/4" (31.75mm) oval head wood screw supplied separately as required.







Tel: 800-516-4036

www.thecornerguardstore.com

Fax: 952-303-3773 sales@thecornerguardstore.com CG-SS8-141083.5-135