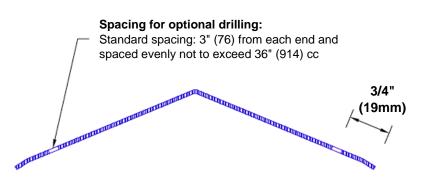

## Mounting Options:

 Standard mounting

Adhesive:

Construction adhesive supplied separately

 Optional mounting Standard Drilling:

> Clearance holes for #8 fastener wood screw.

Countersunk

Drilling:

#8 x 1 1/4" (31.75mm) oval head wood screw supplied separately as required.

Tel: 800-516-4036

www.thecornerguardstore.com

Fax: 952-303-3773 sales@thecornerguardstore.com CG-SS8-141083.5-135