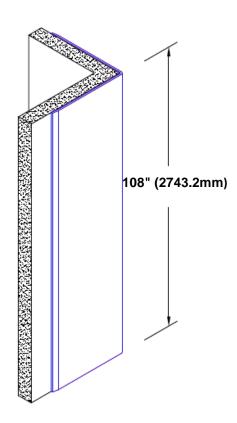

## Stainless Steel Corner Guard 108" x 3 1/2" x 3 1/2" x 90°

## Features:

- · Custom lengths, angles and wing sizes
- Available with 3/4" (19) radius
- Type 304 stainless steel
- Stock lengths: 4' (1219mm) & 8' (2438mm)