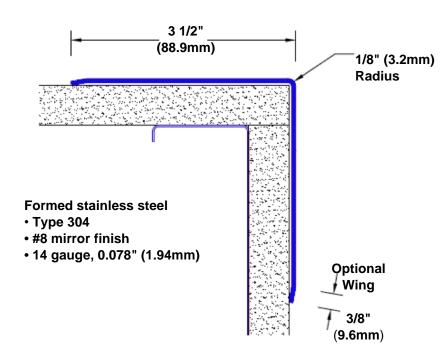

## Stainless Steel Corner Guard 108" x 3 1/2" x 3 1/2" x 90°

## Features:

- · Custom lengths, angles and wing sizes
- Available with 3/4" (19) radius
- Type 304 stainless steel
- Stock lengths: 4' (1219mm) & 8' (2438mm)

## **Mounting Options:**

Standard mounting Adhesive:

Construction adhesive supplied separately

 Optional mounting Standard Drilling:

Clearance holes for #8 fastener wood screw.

Countersunk

Drilling:

#8 x 1 1/4" (31.75mm) oval head wood screw supplied separately as required.