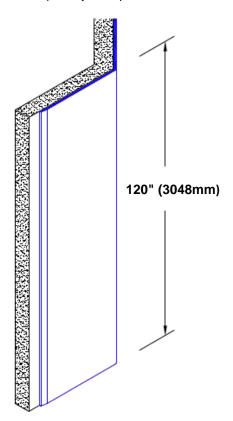

## Stainless Steel Corner Guard 120" x 3/4" x 3/4" x 135°

## Features:

- · Custom lengths, angles and wing sizes
- Available with 3/4" (19) radius
- Type 304 stainless steel
- Stock lengths: 4' (1219mm) & 8' (2438mm)