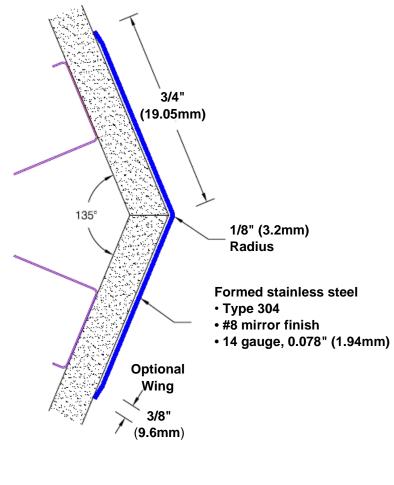

## Stainless Steel Corner Guard 120" x 3/4" x 3/4" x 135°

## Features:

- · Custom lengths, angles and wing sizes
- Available with 3/4" (19) radius
- Type 304 stainless steel
- Stock lengths: 4' (1219mm) & 8' (2438mm)