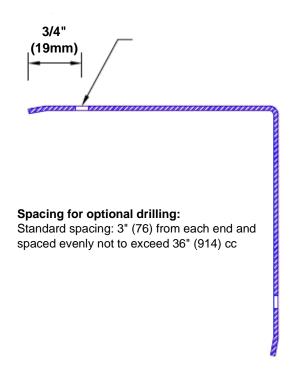

## **Mounting Options:**

Standard mounting
Adhosive:

Adhesive:

Construction adhesive supplied separately

 Optional mounting Standard Drilling:

Clearance holes for #8 fastener wood screw.

Countersunk

Drilling:

#8 x 1 1/4" (31.75mm) oval head wood screw supplied separately as required.

Tel: 800-516-4036 <u>www.thecornerguardstore.com</u>

Fax: 952-303-3773 sales@thecornerguardstore.com