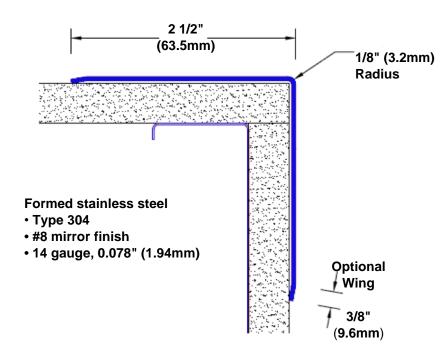

## Features:

- · Custom lengths, angles and wing sizes
- Available with 3/4" (19) radius
- · Type 304 stainless steel
- Stock lengths: 4' (1219mm) & 8' (2438mm)