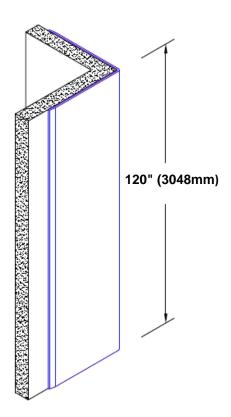

## **TheCornerGuardStore**

## Stainless Steel Corner Guard 120" x 2 1/2" x 2 1/2" x 90°



## Features:

- · Custom lengths, angles and wing sizes
- Available with 3/4" (19) radius
- · Type 304 stainless steel
- Stock lengths: 4' (1219mm) & 8' (2438mm)

## **Mounting Options:**

Standard mounting
Adhosive:

Adhesive:

Construction adhesive supplied separately

 Optional mounting Standard Drilling:

Clearance holes for #8 fastener wood screw.

Countersunk

Drilling:

#8 x 1 1/4" (31.75mm) oval head wood screw supplied separately as required.







Tel: 800-516-4036 <u>www.thecornerguardstore.com</u>

Fax: 952-303-3773 sales@thecornerguardstore.com